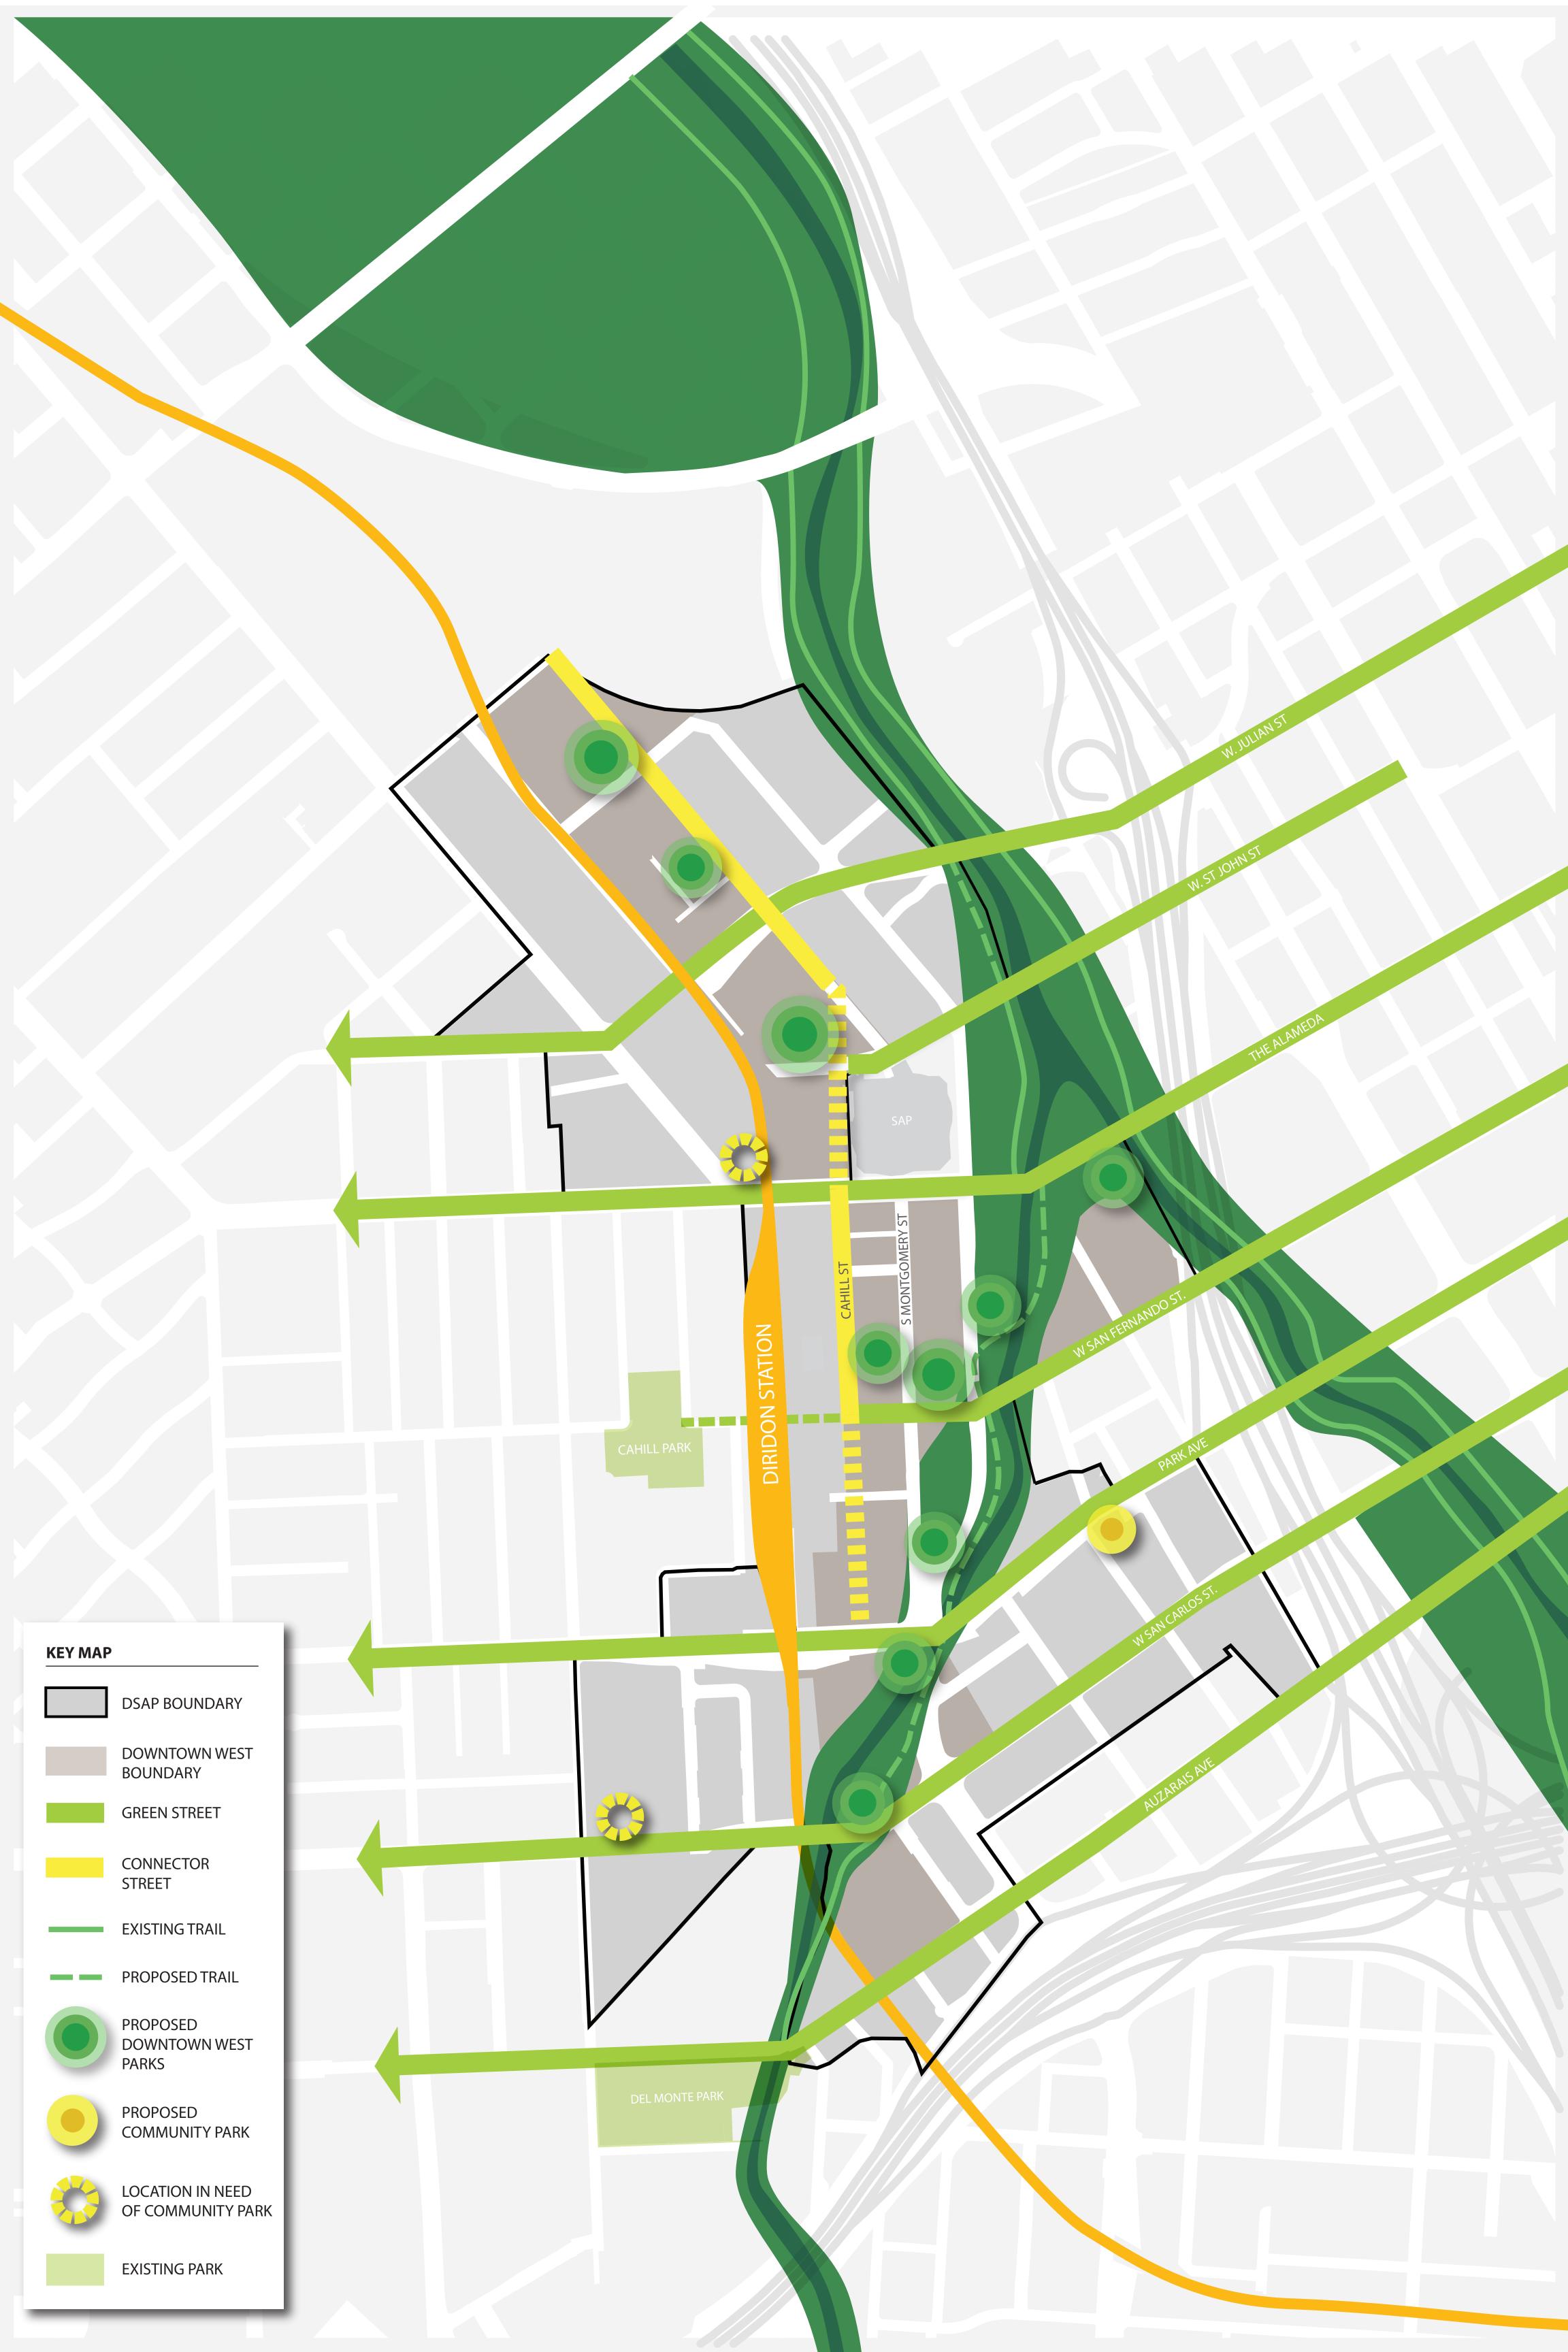

## Hello Zach,

I've attached the landscape concept diagram and made changes to the diagram based on our call last week. I had a call with SOM yesterday and we discussed the importance of Cahill St as a frontage on Diridon. There was concern that it might get treated as a back door to S Montgomery as the frontage. I've giving it a different color in the diagram to give it more importance as a North South Spine Take a look at he language in the key and let me know if I'm describing the feature correctly.