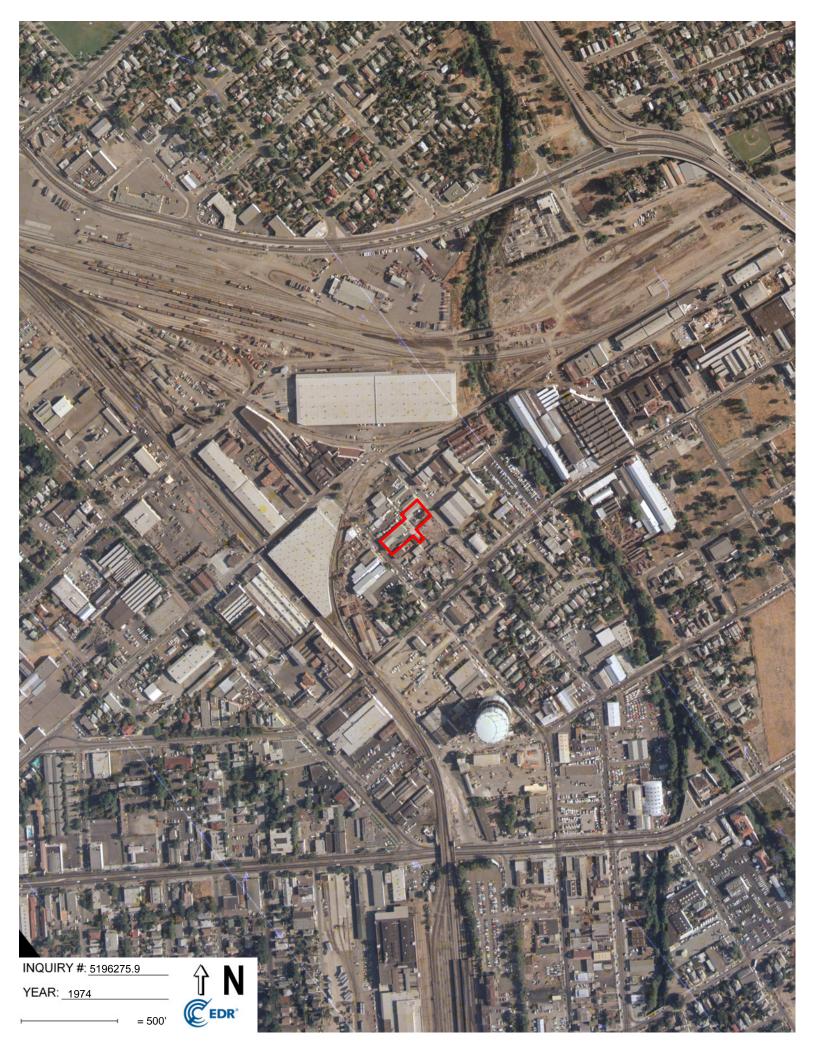

#### 2.3.2 **Aerial Photographs**

The following aerial photographs, provided by EDR, were reviewed for information regarding past conditions and land use at the Property and in the immediate vicinity. These photographs are presented in Appendix E.

| YEAR        | DESCRIPTION                                                                                                                                                                                                                                                                                                                               |  |  |
|-------------|-------------------------------------------------------------------------------------------------------------------------------------------------------------------------------------------------------------------------------------------------------------------------------------------------------------------------------------------|--|--|
|             | <u>Property</u> : Several structures and some vegetation are visible on the Property.                                                                                                                                                                                                                                                     |  |  |
| 1939        | Adjoining: The Property appears to be located in a mixed-use commercial/industrial/residential area. A large railroad yard is visible to the north of the Property. Tracks extend from the yard southward to the west of the Property. A creek is evident east of the Property. Two large tanks are visible to the south of the Property. |  |  |
|             | <u>Property</u> : Property conditions appear similar to the 1939 photograph.                                                                                                                                                                                                                                                              |  |  |
| 1948 – 1950 | Adjoining: An increasing number of warehouse-style buildings are visible in the greater vicinity of the Property.                                                                                                                                                                                                                         |  |  |
| 1963 – 1982 | <u>Property</u> : Property conditions appear similar to the 1950 photograph.                                                                                                                                                                                                                                                              |  |  |
|             | Adjoining: A highway has been constructed to the north of the railroad yard.                                                                                                                                                                                                                                                              |  |  |

| YEAR        | DESCRIPTION |                                                                                                                                                                                                                                                                                                                                             |  |
|-------------|-------------|---------------------------------------------------------------------------------------------------------------------------------------------------------------------------------------------------------------------------------------------------------------------------------------------------------------------------------------------|--|
|             | Property:   | Property conditions appear similar to the 1982 photograph.                                                                                                                                                                                                                                                                                  |  |
| 1993 – 1998 |             | An additional highway has been constructed to the east of the Property. The tanks formerly to the south of the Property are no longer visible. The railroad yard formerly to the north of the Property has been removed. The residential neighborhood formerly located to the north of the railroad yard has been replaced with park space. |  |
|             | Property:   | Some additional sheds have been constructed on the Property.                                                                                                                                                                                                                                                                                |  |
| 2006 – 2014 | Adjoining:  | The former railroad yard is now occupied by warehouses and surface parking lots.                                                                                                                                                                                                                                                            |  |