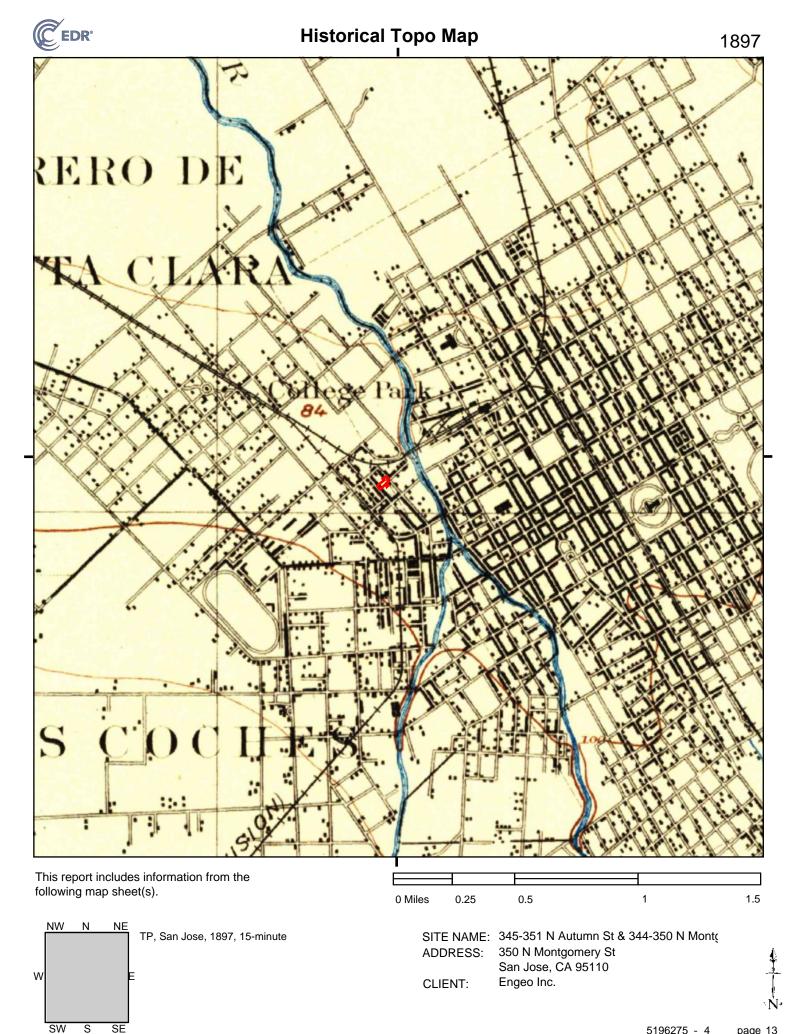

#### 2.3.1 Historical Topographic Maps

Historical USGS topographic maps were reviewed to determine if discernible changes in topography or improvements pertaining to the Property had been recorded. The following maps were provided through an EDR Historical Topographic Map Report, presented in Appendix C.

#### TABLE 2.3.1-1: Historical Topographic Maps

| QUAD     | YEAR        | DESCRIPTION                                                                                                                                                                               |  |
|----------|-------------|-------------------------------------------------------------------------------------------------------------------------------------------------------------------------------------------|--|
| San Jose | 1889 – 1899 | <u>Property</u> : The Property is located adjacent to a railroad and west of the Guadalupe River. Several structures are mapped on the relatively level Property.                         |  |
|          |             | Adjoining: The City of San Jose is developed with gridded streets. A track (Athletic or vehicular) is located to the southwest, and College Park is denoted to the north of the Property. |  |