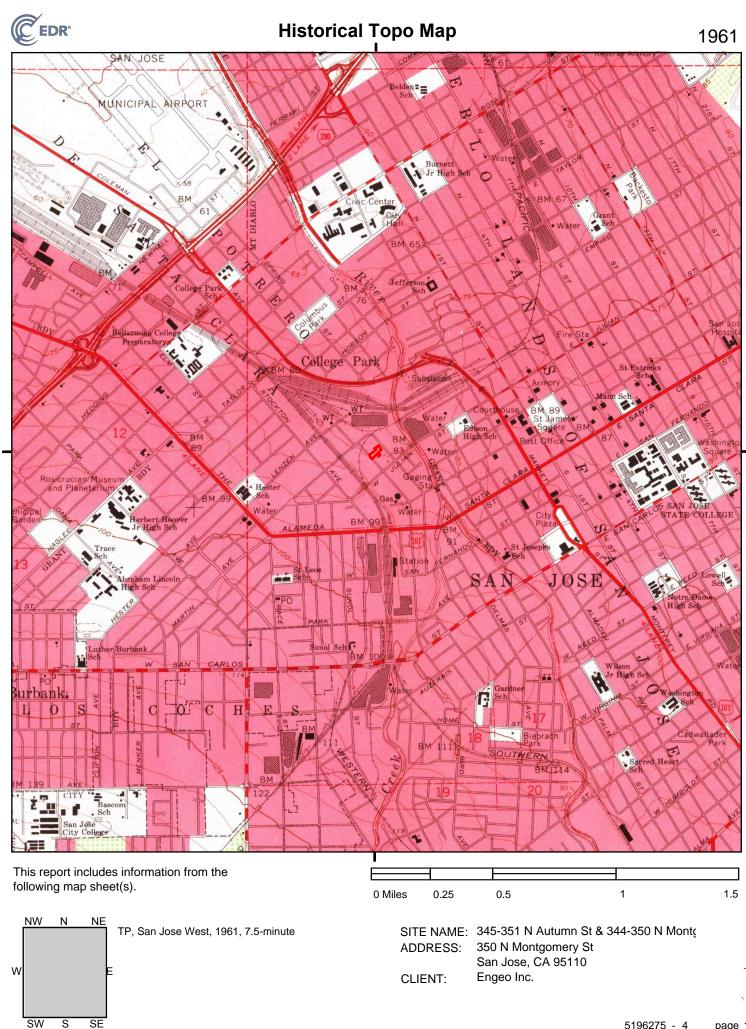

#### 2.3.1 Historical Topographic Maps

Historical USGS topographic maps were reviewed to determine if discernible changes in topography or improvements pertaining to the Property had been recorded. The following maps were provided through an EDR Historical Topographic Map Report, presented in Appendix C.

| QUAD     | YEAR        | DESCRIPTION        |                                                                                                                                                                                                                                                                                                                                                                                                                                                                                                                                                                                                                                                                                              |
|----------|-------------|--------------------|----------------------------------------------------------------------------------------------------------------------------------------------------------------------------------------------------------------------------------------------------------------------------------------------------------------------------------------------------------------------------------------------------------------------------------------------------------------------------------------------------------------------------------------------------------------------------------------------------------------------------------------------------------------------------------------------|
|          |             | Property:          | Individual structures are no longer mapped. Otherwise, the Property appears similar to the 1899 map.                                                                                                                                                                                                                                                                                                                                                                                                                                                                                                                                                                                         |
| San Jose | 1953 – 1968 | <u>Adjoining</u> : | A large railroad yard has been added to the railroad north of<br>the Property, and additional tracks have been added<br>southward to the west of the Property, with a railroad station<br>in the location of present-day Diridon Station. Gas storage<br>tanks are labeled to the south of the Property. Gridded<br>streets have expanded to the west and north of the Property.<br>U.S. Highway 101 and California State Highway 17 are<br>labeled to the south and east of the Property. Larger<br>warehouse-style buildings have been constructed in the<br>greater vicinity. The San Jose Municipal Airport and<br>Interstate 880 have been constructed to the north of the<br>Property. |
|          |             | Property:          | The Property appears similar to the 1968 map.                                                                                                                                                                                                                                                                                                                                                                                                                                                                                                                                                                                                                                                |
| San Jose | 1973 – 1980 | <u>Adjoining</u> : | Interstate 280 has been constructed to the south of the Property. U.S. Highway 101 is now labeled as California State Highway 82. Additional warehouse-style buildings have been constructed in the greater vicinity.                                                                                                                                                                                                                                                                                                                                                                                                                                                                        |
|          |             | Property:          | The Property appears similar to the 1980 map.                                                                                                                                                                                                                                                                                                                                                                                                                                                                                                                                                                                                                                                |
| San Jose | 2012        | <u>Adjoining</u> : | California State Highway 87 has been realigned to intersect<br>with the large Interstate 280 interchange. The railroad yard<br>to the north of the Property is not depicted on the map. The<br>gas storage tanks are no longer depicted south of the<br>Property.                                                                                                                                                                                                                                                                                                                                                                                                                            |