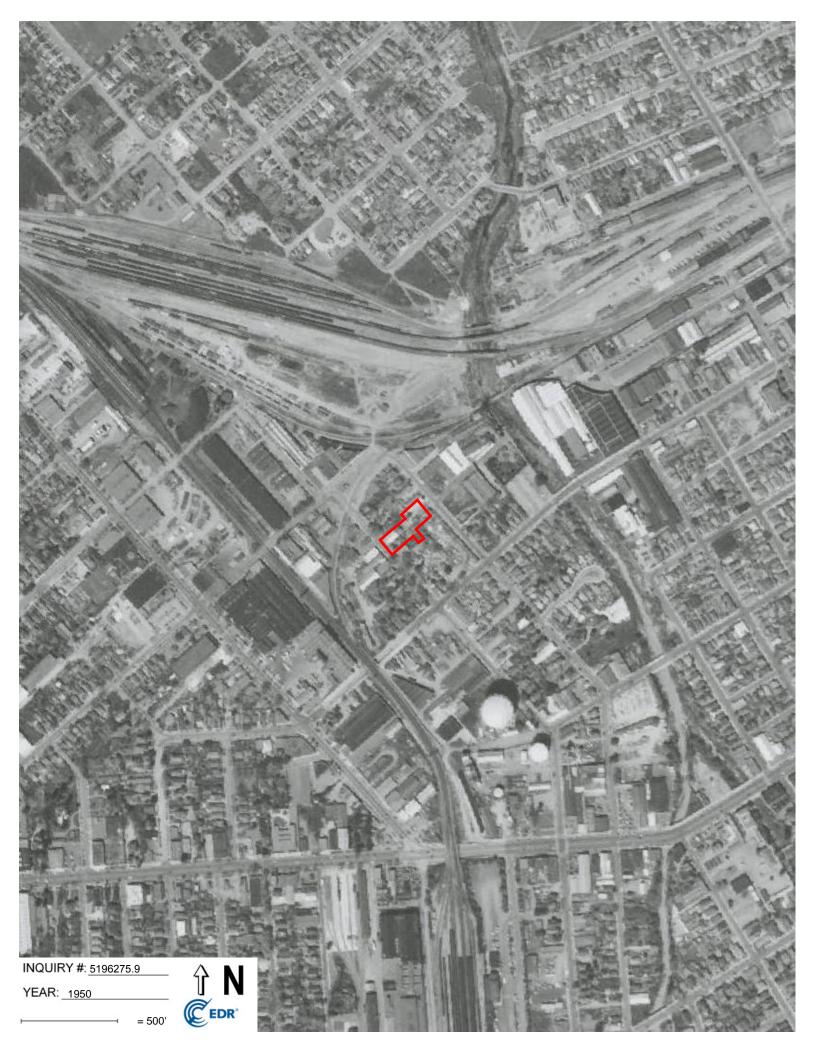

| YEAR        | DESCRIPTION                                                                                                                                                                                                                                                                                                                               |  |  |
|-------------|-------------------------------------------------------------------------------------------------------------------------------------------------------------------------------------------------------------------------------------------------------------------------------------------------------------------------------------------|--|--|
|             | <u>Property</u> : Several structures and some vegetation are visible on the Property.                                                                                                                                                                                                                                                     |  |  |
| 1939        | Adjoining: The Property appears to be located in a mixed-use commercial/industrial/residential area. A large railroad yard is visible to the north of the Property. Tracks extend from the yard southward to the west of the Property. A creek is evident east of the Property. Two large tanks are visible to the south of the Property. |  |  |
|             | <u>Property</u> : Property conditions appear similar to the 1939 photograph.                                                                                                                                                                                                                                                              |  |  |
| 1948 – 1950 | Adjoining: An increasing number of warehouse-style buildings are visible in the greater vicinity of the Property.                                                                                                                                                                                                                         |  |  |
| 1963 – 1982 | <u>Property</u> : Property conditions appear similar to the 1950 photograph.                                                                                                                                                                                                                                                              |  |  |
|             | Adjoining: A highway has been constructed to the north of the railroad yard.                                                                                                                                                                                                                                                              |  |  |

| YEAR        | DESCRIPTION |                                                                                                                                                                                                                                                                                                                                             |  |
|-------------|-------------|---------------------------------------------------------------------------------------------------------------------------------------------------------------------------------------------------------------------------------------------------------------------------------------------------------------------------------------------|--|
|             | Property:   | Property conditions appear similar to the 1982 photograph.                                                                                                                                                                                                                                                                                  |  |
| 1993 – 1998 |             | An additional highway has been constructed to the east of the Property. The tanks formerly to the south of the Property are no longer visible. The railroad yard formerly to the north of the Property has been removed. The residential neighborhood formerly located to the north of the railroad yard has been replaced with park space. |  |
|             | Property:   | Some additional sheds have been constructed on the Property.                                                                                                                                                                                                                                                                                |  |
| 2006 – 2014 | Adjoining:  | The former railroad yard is now occupied by warehouses and surface parking lots.                                                                                                                                                                                                                                                            |  |