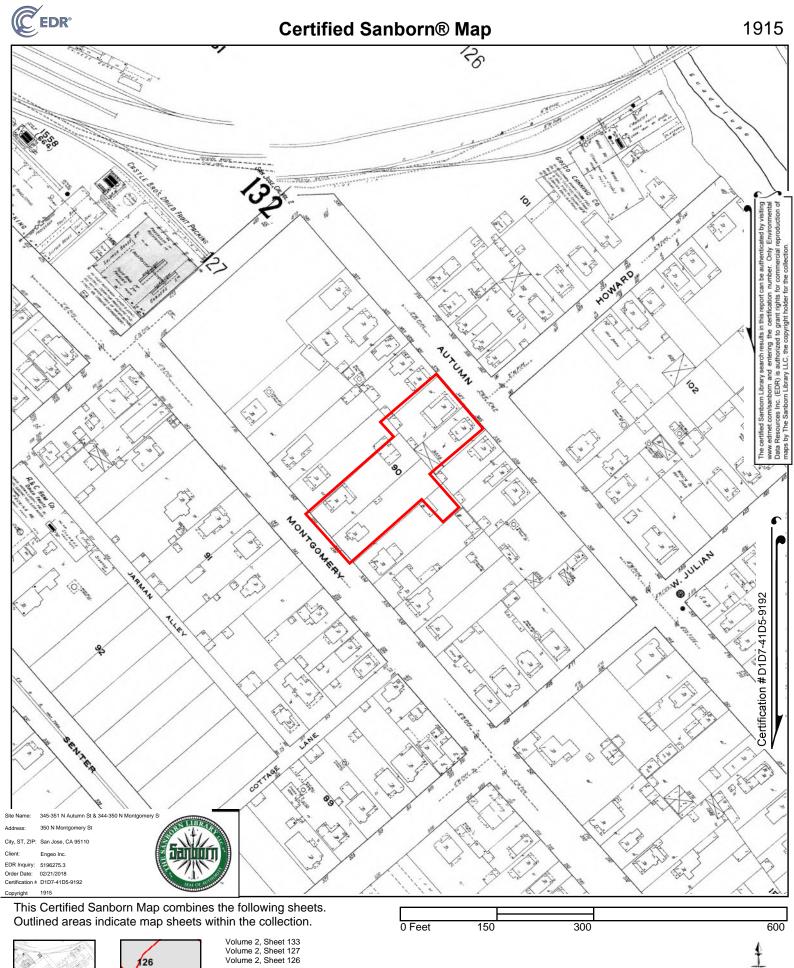

## 2.3.3 Fire Insurance Maps

EDR prepared a Sanborn Fire insurance map search for the Property and surrounding properties. The following maps were provided through an EDR Certified Sanborn Map Report and are presented in Appendix B.

| TABLE 2.3.3-1: Sanborn Maps | born Maps |
|-----------------------------|-----------|
|-----------------------------|-----------|

| YEAR      | DESCRIPTION        |                                                                                                                                                                                                                                                               |  |
|-----------|--------------------|---------------------------------------------------------------------------------------------------------------------------------------------------------------------------------------------------------------------------------------------------------------|--|
|           | Property:          | Two dwellings and ten sheds, one of which is indicated as a fruit packing shed, are located on the Property.                                                                                                                                                  |  |
| 1884      | <u>Adjoining</u> : | The Property is bounded by Autumn Street to the northeast and Montgomery<br>Street to the southwest. The surrounding city blocks are occupied by<br>miscellaneous structures. The Southern Pacific Railroad is located to the<br>north of the Property.       |  |
| 1891      | Property:          | Two additional dwellings have been added to the northeast end of the Property. The city blocks have been divided into discrete lots.                                                                                                                          |  |
|           | <u>Adjoining</u> : | An industrial packing operation has been established to the north of the Property.                                                                                                                                                                            |  |
| 1915      | Property:          | Several of the smaller sheds are no longer present on the Property.                                                                                                                                                                                           |  |
|           | Adjoining:         | Additional fruit packing and canning companies have become established.                                                                                                                                                                                       |  |
| 1950      | Property:          | Two of the dwellings have been demolished and replaced with warehouses used for lumber storage.                                                                                                                                                               |  |
|           | <u>Adjoining</u> : | Several of the fruit canning companies have expanded their operations to replace formerly residential lots.                                                                                                                                                   |  |
|           | Property:          | One of the two remaining dwellings has been demolished and is now labeled<br>as a contractor's storage yard.                                                                                                                                                  |  |
| 1956-1966 | Adjoining:         | Several of the fruit canning companies have expanded their operations to replace formerly residential lots. The former fruit packing company to the west of the Property consisting of reinforced concrete and wooden beams is now labeled as a manufacturer. |  |