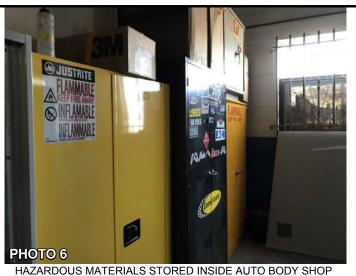

The Property consists of one large building (at 350 N. Montgomery Street) currently occupied by automotive repair and automotive body shops, one vacant small single family home (at 345 N. Autumn Street), and a small vacant office building and storage space for the adjacent apartments (at 351 N. Autumn Street).

## 1.2 CURRENT USE OF PROPERTY AND ADJOINING PROPERTIES

Automotive repair and automotive body shops are currently located at 350 N. Montgomery Street. The 345 N. Autumn Street property contains a vacant residential structure. A small vacant office building and storage space for the adjacent apartments is located at 351 N. Autumn Street. Parking areas and landscaped areas are located at the parcels.