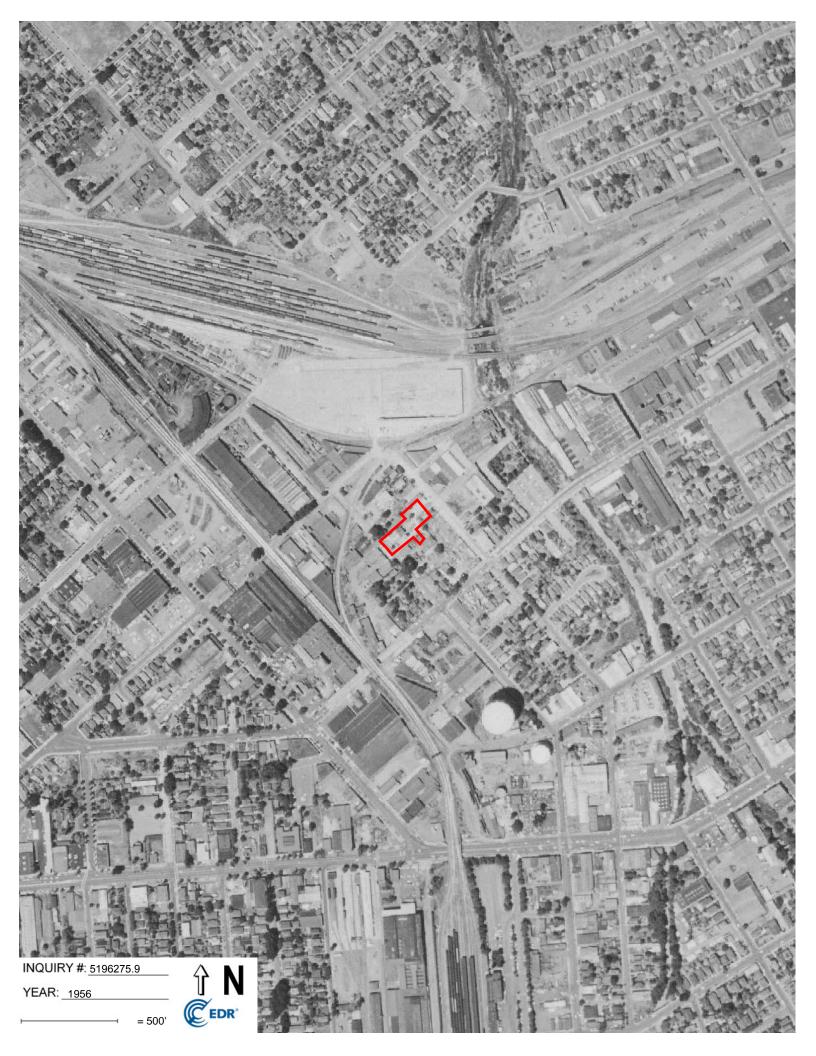

#### 2.3.2 **Aerial Photographs**

The following aerial photographs, provided by EDR, were reviewed for information regarding past conditions and land use at the Property and in the immediate vicinity. These photographs are presented in Appendix E.

| YEAR        | DESCRIPTION                                                                                                                                                                                                                                                                                                                               |  |  |
|-------------|-------------------------------------------------------------------------------------------------------------------------------------------------------------------------------------------------------------------------------------------------------------------------------------------------------------------------------------------|--|--|
|             | <u>Property</u> : Several structures and some vegetation are visible on the Property.                                                                                                                                                                                                                                                     |  |  |
| 1939        | Adjoining: The Property appears to be located in a mixed-use commercial/industrial/residential area. A large railroad yard is visible to the north of the Property. Tracks extend from the yard southward to the west of the Property. A creek is evident east of the Property. Two large tanks are visible to the south of the Property. |  |  |
|             | <u>Property</u> : Property conditions appear similar to the 1939 photograph.                                                                                                                                                                                                                                                              |  |  |
| 1948 – 1950 | Adjoining: An increasing number of warehouse-style buildings are visible in the greater vicinity of the Property.                                                                                                                                                                                                                         |  |  |
| 1963 – 1982 | <u>Property</u> : Property conditions appear similar to the 1950 photograph.                                                                                                                                                                                                                                                              |  |  |
|             | Adjoining: A highway has been constructed to the north of the railroad yard.                                                                                                                                                                                                                                                              |  |  |