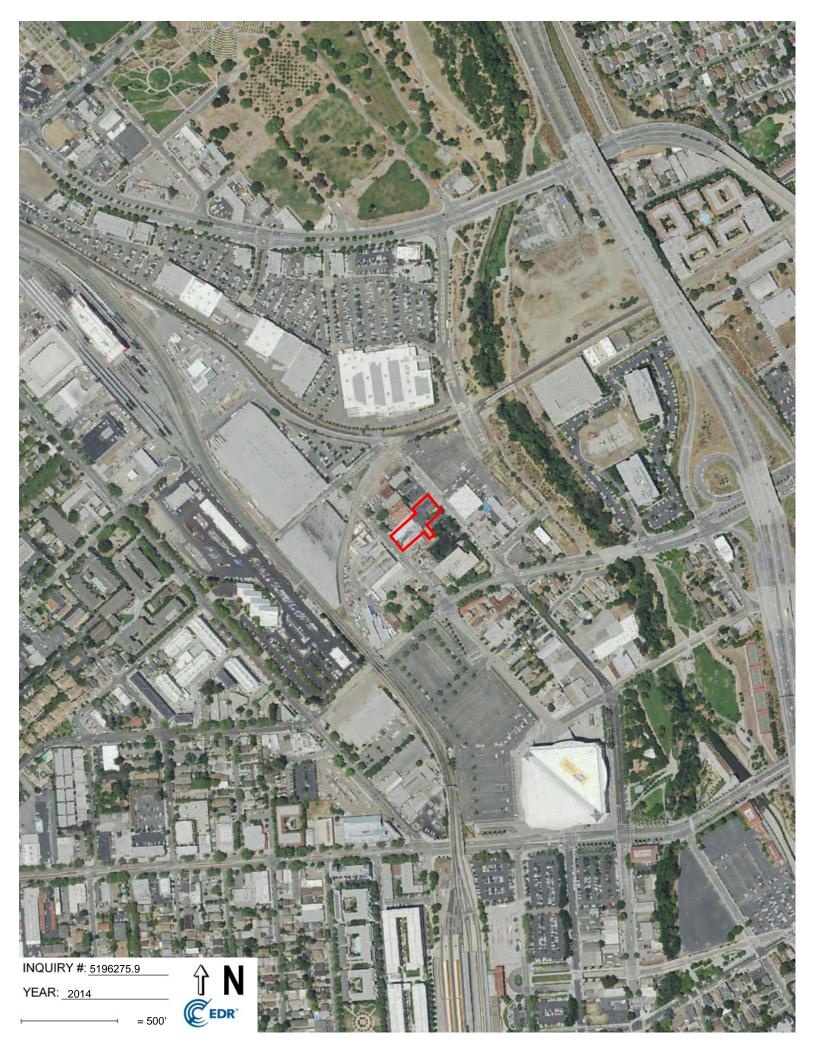

#### 2.3.2 **Aerial Photographs**

The following aerial photographs, provided by EDR, were reviewed for information regarding past conditions and land use at the Property and in the immediate vicinity. These photographs are presented in Appendix E.

| YEAR        | DESCRIPTION                                                                                                                                                                                                                                                                                                                               |  |  |
|-------------|-------------------------------------------------------------------------------------------------------------------------------------------------------------------------------------------------------------------------------------------------------------------------------------------------------------------------------------------|--|--|
|             | <u>Property</u> : Several structures and some vegetation are visible on the Property.                                                                                                                                                                                                                                                     |  |  |
| 1939        | Adjoining: The Property appears to be located in a mixed-use commercial/industrial/residential area. A large railroad yard is visible to the north of the Property. Tracks extend from the yard southward to the west of the Property. A creek is evident east of the Property. Two large tanks are visible to the south of the Property. |  |  |
|             | <u>Property</u> : Property conditions appear similar to the 1939 photograph.                                                                                                                                                                                                                                                              |  |  |
| 1948 – 1950 | Adjoining: An increasing number of warehouse-style buildings are visible in the greater vicinity of the Property.                                                                                                                                                                                                                         |  |  |
| 1963 – 1982 | <u>Property</u> : Property conditions appear similar to the 1950 photograph.                                                                                                                                                                                                                                                              |  |  |
|             | Adjoining: A highway has been constructed to the north of the railroad yard.                                                                                                                                                                                                                                                              |  |  |

| YEAR        | DESCRIPTION |                                                                                                                                                                                                                                                                                                                                             |  |
|-------------|-------------|---------------------------------------------------------------------------------------------------------------------------------------------------------------------------------------------------------------------------------------------------------------------------------------------------------------------------------------------|--|
|             | Property:   | Property conditions appear similar to the 1982 photograph.                                                                                                                                                                                                                                                                                  |  |
| 1993 – 1998 |             | An additional highway has been constructed to the east of the Property. The tanks formerly to the south of the Property are no longer visible. The railroad yard formerly to the north of the Property has been removed. The residential neighborhood formerly located to the north of the railroad yard has been replaced with park space. |  |
|             | Property:   | Some additional sheds have been constructed on the Property.                                                                                                                                                                                                                                                                                |  |
| 2006 – 2014 | Adjoining:  | The former railroad yard is now occupied by warehouses and surface parking lots.                                                                                                                                                                                                                                                            |  |