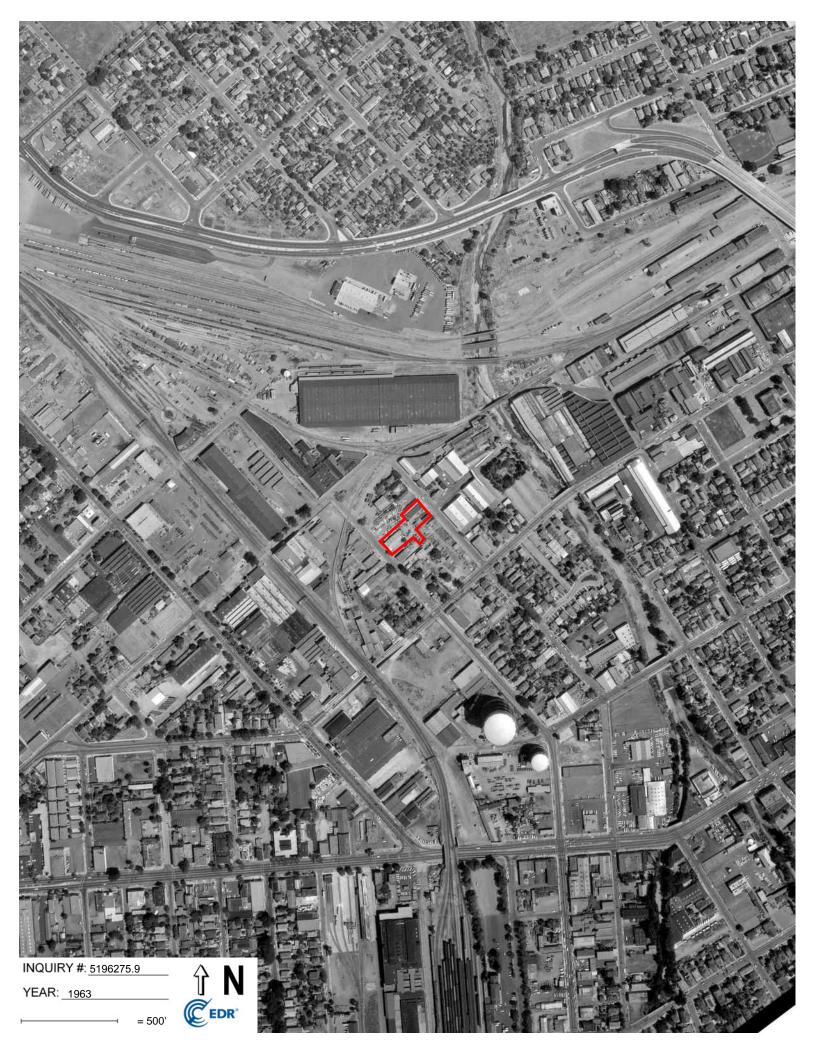

#### 2.3.2 **Aerial Photographs**

The following aerial photographs, provided by EDR, were reviewed for information regarding past conditions and land use at the Property and in the immediate vicinity. These photographs are presented in Appendix E.

| YEAR        | DESCRIPTION                                                                                                                                                                                                                                                                                                                               |  |  |
|-------------|-------------------------------------------------------------------------------------------------------------------------------------------------------------------------------------------------------------------------------------------------------------------------------------------------------------------------------------------|--|--|
|             | <u>Property</u> : Several structures and some vegetation are visible on the Property.                                                                                                                                                                                                                                                     |  |  |
| 1939        | Adjoining: The Property appears to be located in a mixed-use commercial/industrial/residential area. A large railroad yard is visible to the north of the Property. Tracks extend from the yard southward to the west of the Property. A creek is evident east of the Property. Two large tanks are visible to the south of the Property. |  |  |
|             | <u>Property</u> : Property conditions appear similar to the 1939 photograph.                                                                                                                                                                                                                                                              |  |  |
| 1948 – 1950 | Adjoining: An increasing number of warehouse-style buildings are visible in the greater vicinity of the Property.                                                                                                                                                                                                                         |  |  |
| 1963 – 1982 | <u>Property</u> : Property conditions appear similar to the 1950 photograph.                                                                                                                                                                                                                                                              |  |  |
|             | Adjoining: A highway has been constructed to the north of the railroad yard.                                                                                                                                                                                                                                                              |  |  |