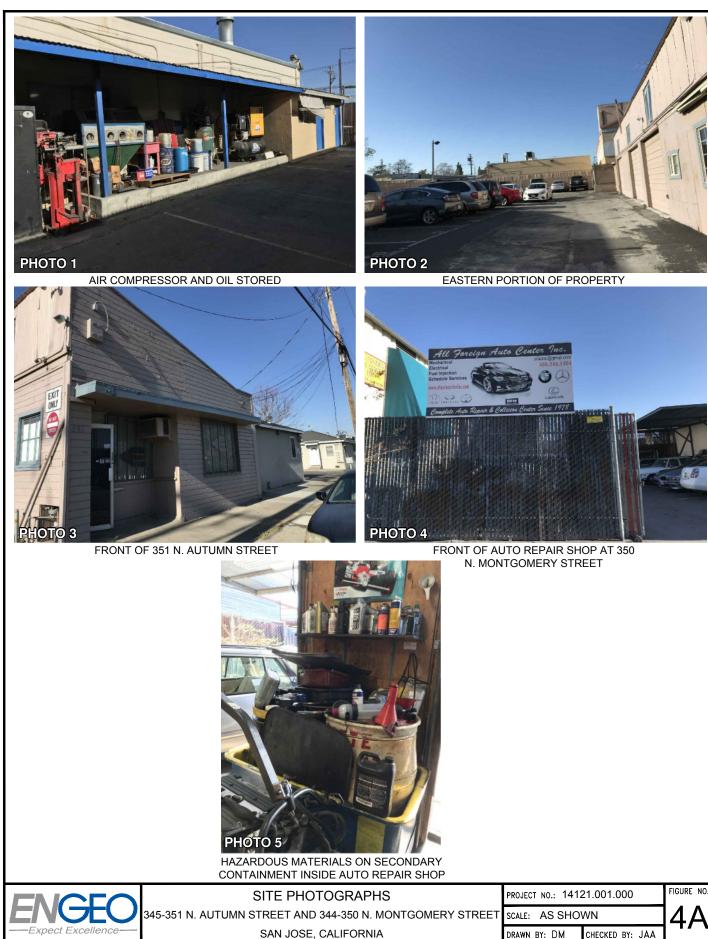

The Property consists of one large building (at 350 N. Montgomery Street) currently occupied by automotive repair and automotive body shops, one vacant small single family home (at 345 N. Autumn Street), and a small vacant office building and storage space for the adjacent apartments (at 351 N. Autumn Street).

## 1.2 CURRENT USE OF PROPERTY AND ADJOINING PROPERTIES

Automotive repair and automotive body shops are currently located at 350 N. Montgomery Street. The 345 N. Autumn Street property contains a vacant residential structure. A small vacant office building and storage space for the adjacent apartments is located at 351 N. Autumn Street. Parking areas and landscaped areas are located at the parcels.