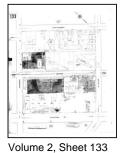

## 2.3.3 Fire Insurance Maps

EDR prepared a Sanborn Fire insurance map search for the Property and surrounding properties. The following maps were provided through an EDR Certified Sanborn Map Report and are presented in Appendix B.

| TABLE 2.3.3-1: Sanborn Maps | born Maps |
|-----------------------------|-----------|
|-----------------------------|-----------|

| YEAR      | DESCRIPTION        |                                                                                                                                                                                                                                                               |  |
|-----------|--------------------|---------------------------------------------------------------------------------------------------------------------------------------------------------------------------------------------------------------------------------------------------------------|--|
|           | Property:          | Two dwellings and ten sheds, one of which is indicated as a fruit packing shed, are located on the Property.                                                                                                                                                  |  |
| 1884      | <u>Adjoining</u> : | The Property is bounded by Autumn Street to the northeast and Montgomery<br>Street to the southwest. The surrounding city blocks are occupied by<br>miscellaneous structures. The Southern Pacific Railroad is located to the<br>north of the Property.       |  |
| 1891      | Property:          | Two additional dwellings have been added to the northeast end of the Property. The city blocks have been divided into discrete lots.                                                                                                                          |  |
|           | <u>Adjoining</u> : | An industrial packing operation has been established to the north of the Property.                                                                                                                                                                            |  |
| 1915      | Property:          | Several of the smaller sheds are no longer present on the Property.                                                                                                                                                                                           |  |
|           | Adjoining:         | Additional fruit packing and canning companies have become established.                                                                                                                                                                                       |  |
| 1950      | Property:          | Two of the dwellings have been demolished and replaced with warehouses used for lumber storage.                                                                                                                                                               |  |
|           | <u>Adjoining</u> : | Several of the fruit canning companies have expanded their operations to replace formerly residential lots.                                                                                                                                                   |  |
|           | Property:          | One of the two remaining dwellings has been demolished and is now labeled<br>as a contractor's storage yard.                                                                                                                                                  |  |
| 1956-1966 | Adjoining:         | Several of the fruit canning companies have expanded their operations to replace formerly residential lots. The former fruit packing company to the west of the Property consisting of reinforced concrete and wooden beams is now labeled as a manufacturer. |  |