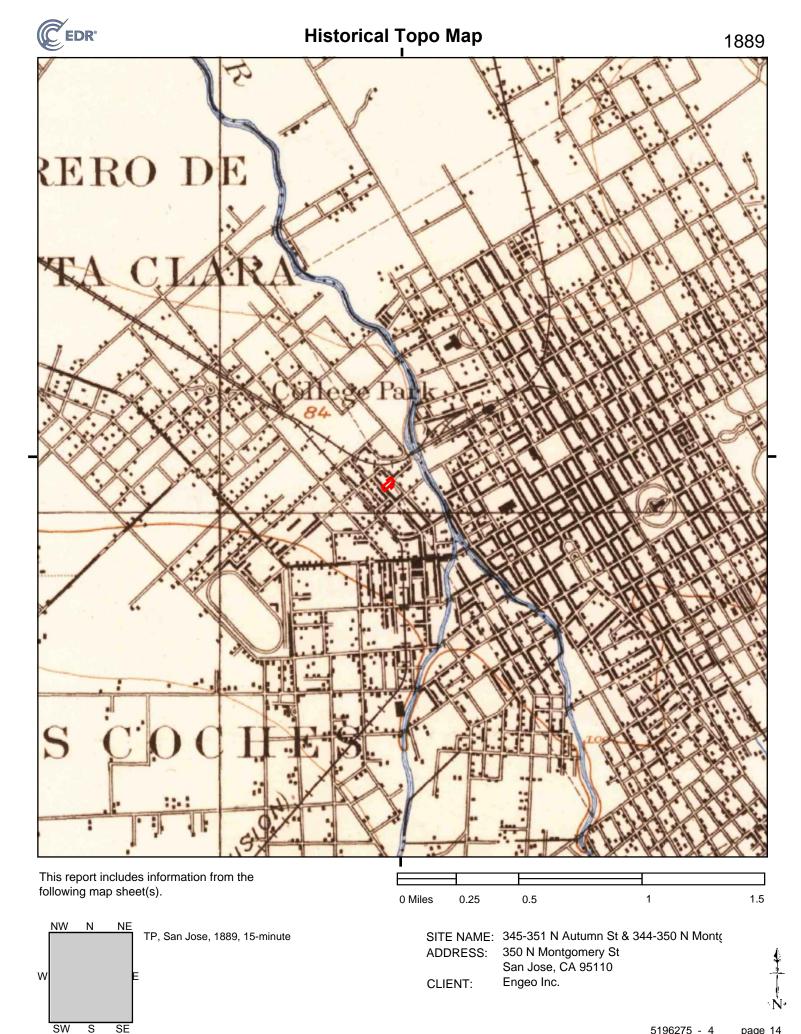

#### 2.3.1 Historical Topographic Maps

Historical USGS topographic maps were reviewed to determine if discernible changes in topography or improvements pertaining to the Property had been recorded. The following maps were provided through an EDR Historical Topographic Map Report, presented in Appendix C.

#### TABLE 2.3.1-1: Historical Topographic Maps

| QUAD     | YEAR        | DESCRIPTION                                                                                                                                                                               |  |
|----------|-------------|-------------------------------------------------------------------------------------------------------------------------------------------------------------------------------------------|--|
| San Jose | 1889 – 1899 | <u>Property</u> : The Property is located adjacent to a railroad and west of the Guadalupe River. Several structures are mapped on the relatively level Property.                         |  |
|          |             | Adjoining: The City of San Jose is developed with gridded streets. A track (Athletic or vehicular) is located to the southwest, and College Park is denoted to the north of the Property. |  |