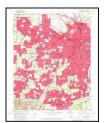

#### 2.3.1 Historical Topographic Maps

Historical USGS topographic maps were reviewed to determine if discernible changes in topography or improvements pertaining to the Property had been recorded. The following maps were provided through an EDR Historical Topographic Map Report, presented in Appendix C.

#### TABLE 2.3.1-1: Historical Topographic Maps

| QUAD     | YEAR        | DESCRIPTION                                                                                                                                                                               |  |
|----------|-------------|-------------------------------------------------------------------------------------------------------------------------------------------------------------------------------------------|--|
| San Jose | 1889 – 1899 | <u>Property</u> : The Property is located adjacent to a railroad and west of the Guadalupe River. Several structures are mapped on the relatively level Property.                         |  |
|          |             | Adjoining: The City of San Jose is developed with gridded streets. A track (Athletic or vehicular) is located to the southwest, and College Park is denoted to the north of the Property. |  |

| QUAD     | YEAR        | DESCRIPTION        |                                                                                                                                                                                                                                                                                                                                                                                                                                                                                                                                                                                                                                                                                              |
|----------|-------------|--------------------|----------------------------------------------------------------------------------------------------------------------------------------------------------------------------------------------------------------------------------------------------------------------------------------------------------------------------------------------------------------------------------------------------------------------------------------------------------------------------------------------------------------------------------------------------------------------------------------------------------------------------------------------------------------------------------------------|
|          |             | Property:          | Individual structures are no longer mapped. Otherwise, the Property appears similar to the 1899 map.                                                                                                                                                                                                                                                                                                                                                                                                                                                                                                                                                                                         |
| San Jose | 1953 – 1968 | <u>Adjoining</u> : | A large railroad yard has been added to the railroad north of<br>the Property, and additional tracks have been added<br>southward to the west of the Property, with a railroad station<br>in the location of present-day Diridon Station. Gas storage<br>tanks are labeled to the south of the Property. Gridded<br>streets have expanded to the west and north of the Property.<br>U.S. Highway 101 and California State Highway 17 are<br>labeled to the south and east of the Property. Larger<br>warehouse-style buildings have been constructed in the<br>greater vicinity. The San Jose Municipal Airport and<br>Interstate 880 have been constructed to the north of the<br>Property. |
|          |             | Property:          | The Property appears similar to the 1968 map.                                                                                                                                                                                                                                                                                                                                                                                                                                                                                                                                                                                                                                                |
| San Jose | 1973 – 1980 | <u>Adjoining</u> : | Interstate 280 has been constructed to the south of the Property. U.S. Highway 101 is now labeled as California State Highway 82. Additional warehouse-style buildings have been constructed in the greater vicinity.                                                                                                                                                                                                                                                                                                                                                                                                                                                                        |
|          |             | Property:          | The Property appears similar to the 1980 map.                                                                                                                                                                                                                                                                                                                                                                                                                                                                                                                                                                                                                                                |
| San Jose | 2012        | <u>Adjoining</u> : | California State Highway 87 has been realigned to intersect<br>with the large Interstate 280 interchange. The railroad yard<br>to the north of the Property is not depicted on the map. The<br>gas storage tanks are no longer depicted south of the<br>Property.                                                                                                                                                                                                                                                                                                                                                                                                                            |