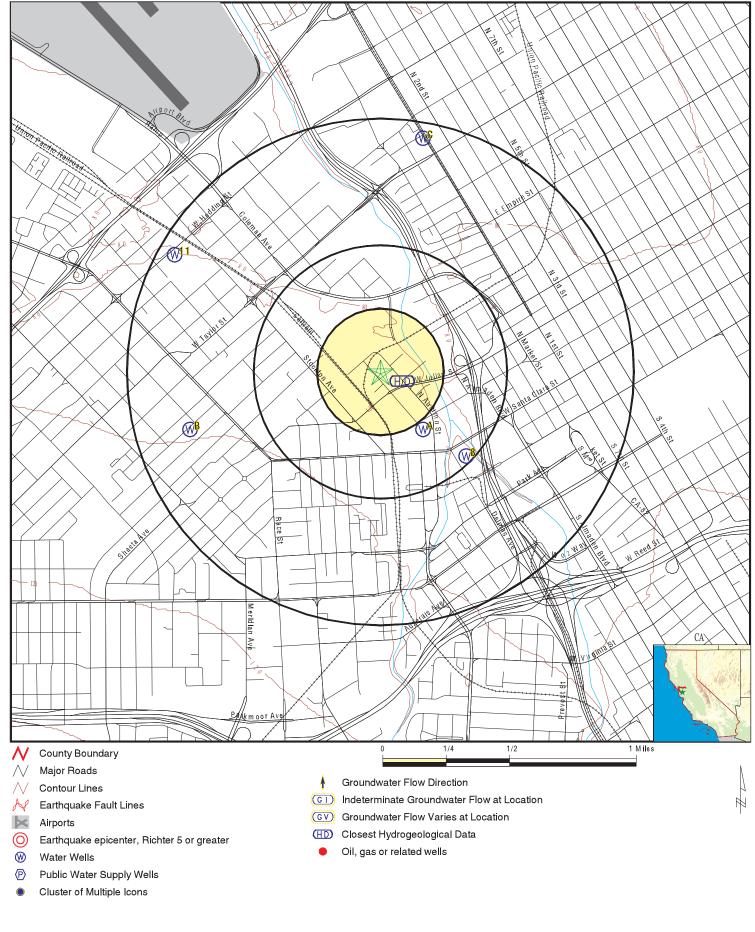

Geocheck – The Physical Setting Source Summary of the Environmental Resources Data report (Appendix A) indicated one Federal United States Geological Survey (USGS) well located within 1 mile of the Property. Well Number USGS40000182252 is mapped approximately ¼ - ½-mile southeast of the Property. No groundwater level measurements are reported for this well.

We reviewed the Department of Water Resources On-line Water Data Library for depth to water in the vicinity of the site. No wells exhibiting groundwater level data were identified within 1 mile of the Property.

We reviewed the Department of Conservation, Division of Oil, Gas, and Geothermal Resources (DOGGR) website and map database to determine if any historic oil and/or gas wells were located within the Property. No wells were mapped within 1 mile of the Property.