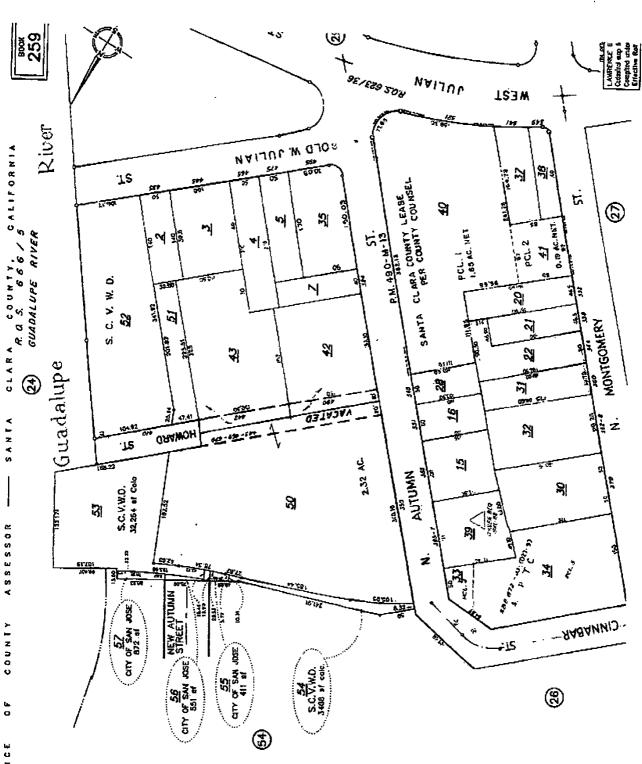

## 1.1 SITE LOCATION AND DESCRIPTION

ENGEO conducted a phase I environmental site assessment for the Property located at 345 and 351 Autumn Street and 344 and 350 North Montgomery Street in San Jose, California (Figures 1 and 3). The approximately 0.7-acre Property is identified as APNs 259-25-031, 259-25-022, 259-25-016, and 259-25-028 (Figure 3).

#### TABLE 2.3.1-1: Historical Topographic Maps

| QUAD     | YEAR        | DESCRIPTION                                                                                                                                                                               |  |
|----------|-------------|-------------------------------------------------------------------------------------------------------------------------------------------------------------------------------------------|--|
| San Jose | 1889 – 1899 | <u>Property</u> : The Property is located adjacent to a railroad and west of the Guadalupe River. Several structures are mapped on the relatively level Property.                         |  |
|          |             | Adjoining: The City of San Jose is developed with gridded streets. A track (Athletic or vehicular) is located to the southwest, and College Park is denoted to the north of the Property. |  |