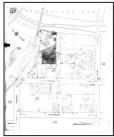

## 2.3.3 Fire Insurance Maps

EDR prepared a Sanborn Fire insurance map search for the Property and surrounding properties. The following maps were provided through an EDR Certified Sanborn Map Report and are presented in Appendix B.

| TABLE 2.3.3-1: Sanborn Maps | born Maps |
|-----------------------------|-----------|
|-----------------------------|-----------|

| YEAR      | DESCRIPTION        |                                                                                                                                                                                                                                                               |  |
|-----------|--------------------|---------------------------------------------------------------------------------------------------------------------------------------------------------------------------------------------------------------------------------------------------------------|--|
|           | Property:          | Two dwellings and ten sheds, one of which is indicated as a fruit packing shed, are located on the Property.                                                                                                                                                  |  |
| 1884      | <u>Adjoining</u> : | The Property is bounded by Autumn Street to the northeast and Montgomery<br>Street to the southwest. The surrounding city blocks are occupied by<br>miscellaneous structures. The Southern Pacific Railroad is located to the<br>north of the Property.       |  |
| 1891      | Property:          | Two additional dwellings have been added to the northeast end of the Property. The city blocks have been divided into discrete lots.                                                                                                                          |  |
|           | <u>Adjoining</u> : | An industrial packing operation has been established to the north of the Property.                                                                                                                                                                            |  |
| 1915      | Property:          | Several of the smaller sheds are no longer present on the Property.                                                                                                                                                                                           |  |
|           | Adjoining:         | Additional fruit packing and canning companies have become established.                                                                                                                                                                                       |  |
| 1950      | Property:          | Two of the dwellings have been demolished and replaced with warehouses used for lumber storage.                                                                                                                                                               |  |
|           | <u>Adjoining</u> : | Several of the fruit canning companies have expanded their operations to replace formerly residential lots.                                                                                                                                                   |  |
|           | Property:          | One of the two remaining dwellings has been demolished and is now labeled<br>as a contractor's storage yard.                                                                                                                                                  |  |
| 1956-1966 | Adjoining:         | Several of the fruit canning companies have expanded their operations to replace formerly residential lots. The former fruit packing company to the west of the Property consisting of reinforced concrete and wooden beams is now labeled as a manufacturer. |  |