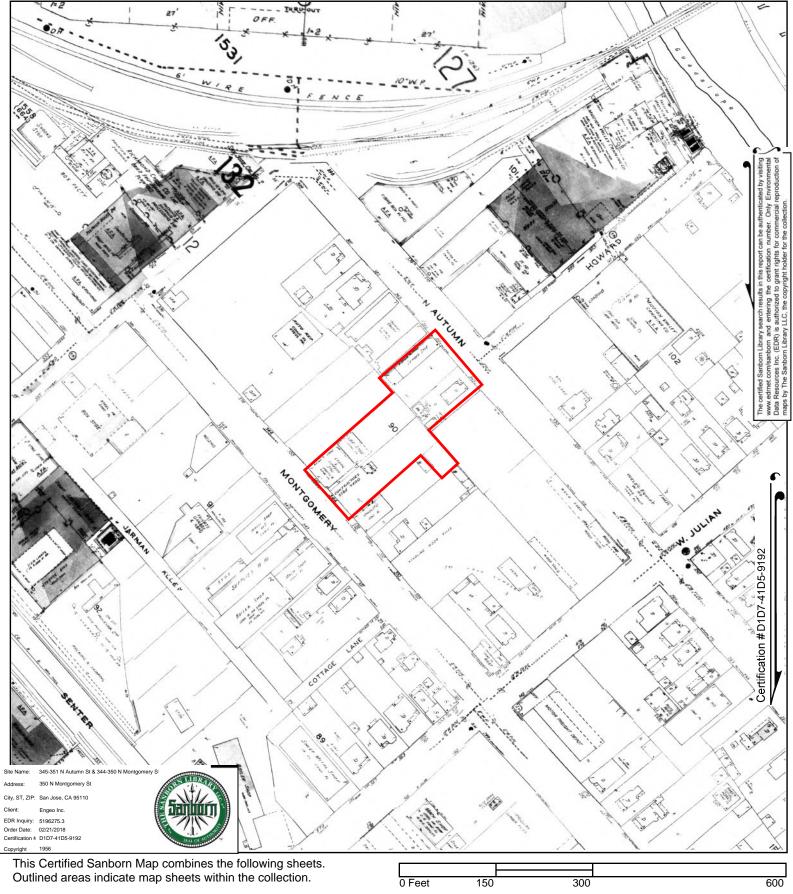

# **EXECUTIVE SUMMARY**

ENGEO conducted a phase I environmental site assessment for the property located at 345 and 351 North Autumn Street and 344 and 350 North Montgomery Street in San Jose, California (Property) (Figures 1 and 3). The Property is approximately 0.7 acres in area and is identified by Assessor's Parcel Numbers (APNs) 259-25-031, 259-25-022, 259-25-016, and 259-25-028 (Figure 3).

## 1.1 SITE LOCATION AND DESCRIPTION

ENGEO conducted a phase I environmental site assessment for the Property located at 345 and 351 Autumn Street and 344 and 350 North Montgomery Street in San Jose, California (Figures 1 and 3). The approximately 0.7-acre Property is identified as APNs 259-25-031, 259-25-022, 259-25-016, and 259-25-028 (Figure 3).