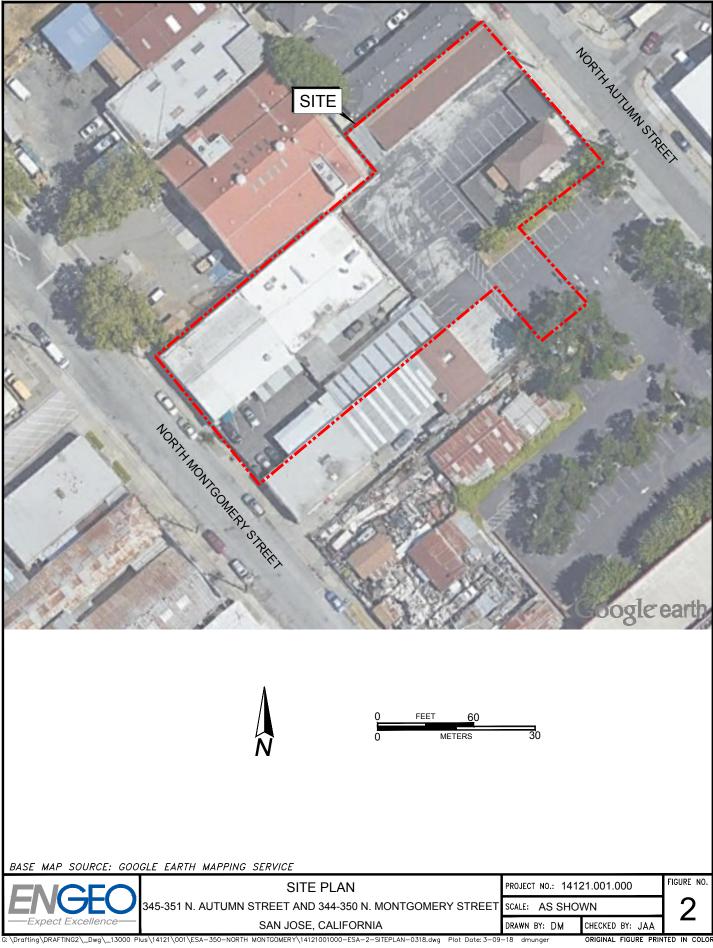

The Property consists of one large building (at 350 N. Montgomery St) currently occupied by automotive repair and automotive body shops, one vacant small single family home (at 345 N. Autumn St), and a small vacant office building and storage spaces for the adjacent apartments (at 351 N. Autumn St).

The Property consists of one large building (at 350 N. Montgomery Street) currently occupied by automotive repair and automotive body shops, one vacant small single family home (at 345 N. Autumn Street), and a small vacant office building and storage space for the adjacent apartments (at 351 N. Autumn Street).