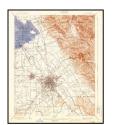

#### 2.3.1 Historical Topographic Maps

Historical USGS topographic maps were reviewed to determine if discernible changes in topography or improvements pertaining to the Property had been recorded. The following maps were provided through an EDR Historical Topographic Map Report, presented in Appendix C.

| QUAD     | YEAR        | DESCRIPTION        |                                                                                                                                                                                                                                                                                                                                                                                                                                                                                                                                                                                                                                                                                              |
|----------|-------------|--------------------|----------------------------------------------------------------------------------------------------------------------------------------------------------------------------------------------------------------------------------------------------------------------------------------------------------------------------------------------------------------------------------------------------------------------------------------------------------------------------------------------------------------------------------------------------------------------------------------------------------------------------------------------------------------------------------------------|
|          |             | Property:          | Individual structures are no longer mapped. Otherwise, the Property appears similar to the 1899 map.                                                                                                                                                                                                                                                                                                                                                                                                                                                                                                                                                                                         |
| San Jose | 1953 – 1968 | <u>Adjoining</u> : | A large railroad yard has been added to the railroad north of<br>the Property, and additional tracks have been added<br>southward to the west of the Property, with a railroad station<br>in the location of present-day Diridon Station. Gas storage<br>tanks are labeled to the south of the Property. Gridded<br>streets have expanded to the west and north of the Property.<br>U.S. Highway 101 and California State Highway 17 are<br>labeled to the south and east of the Property. Larger<br>warehouse-style buildings have been constructed in the<br>greater vicinity. The San Jose Municipal Airport and<br>Interstate 880 have been constructed to the north of the<br>Property. |
|          |             | Property:          | The Property appears similar to the 1968 map.                                                                                                                                                                                                                                                                                                                                                                                                                                                                                                                                                                                                                                                |
| San Jose | 1973 – 1980 | <u>Adjoining</u> : | Interstate 280 has been constructed to the south of the Property. U.S. Highway 101 is now labeled as California State Highway 82. Additional warehouse-style buildings have been constructed in the greater vicinity.                                                                                                                                                                                                                                                                                                                                                                                                                                                                        |
|          |             | Property:          | The Property appears similar to the 1980 map.                                                                                                                                                                                                                                                                                                                                                                                                                                                                                                                                                                                                                                                |
| San Jose | 2012        | <u>Adjoining</u> : | California State Highway 87 has been realigned to intersect<br>with the large Interstate 280 interchange. The railroad yard<br>to the north of the Property is not depicted on the map. The<br>gas storage tanks are no longer depicted south of the<br>Property.                                                                                                                                                                                                                                                                                                                                                                                                                            |