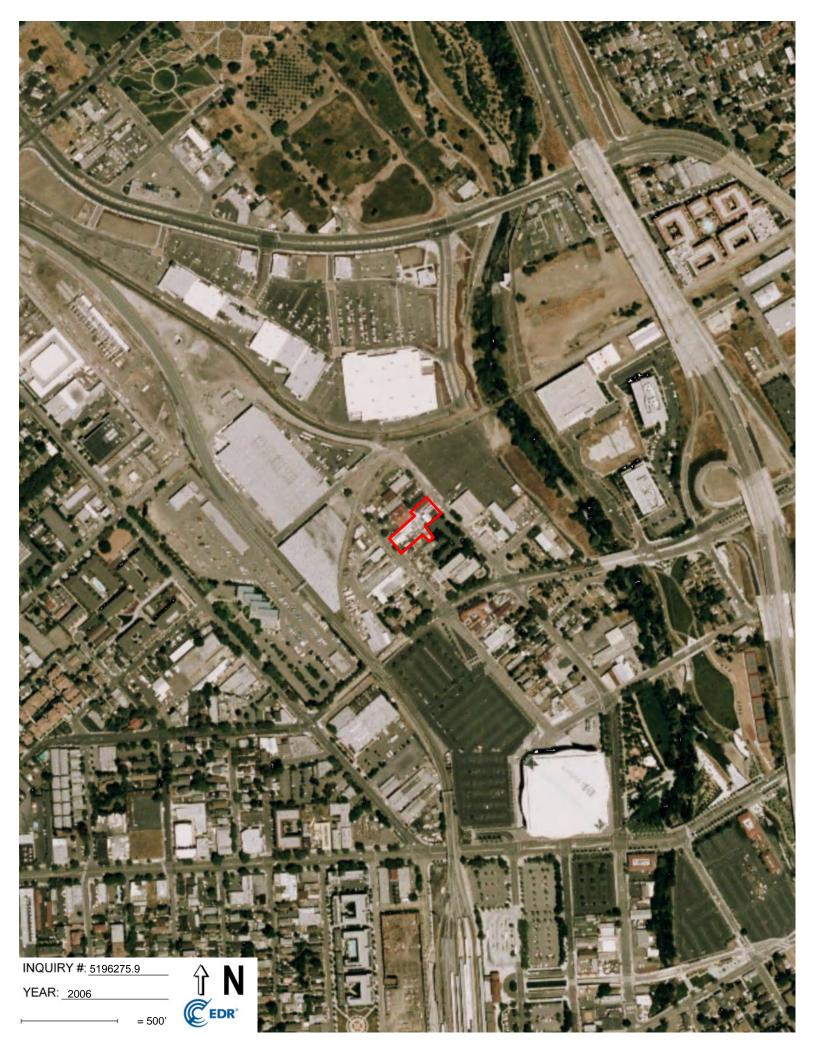

| YEAR        | DESCRIPTION |                                                                                                                                                                                                                                                                                                                                             |  |
|-------------|-------------|---------------------------------------------------------------------------------------------------------------------------------------------------------------------------------------------------------------------------------------------------------------------------------------------------------------------------------------------|--|
|             | Property:   | Property conditions appear similar to the 1982 photograph.                                                                                                                                                                                                                                                                                  |  |
| 1993 – 1998 |             | An additional highway has been constructed to the east of the Property. The tanks formerly to the south of the Property are no longer visible. The railroad yard formerly to the north of the Property has been removed. The residential neighborhood formerly located to the north of the railroad yard has been replaced with park space. |  |
|             | Property:   | Some additional sheds have been constructed on the Property.                                                                                                                                                                                                                                                                                |  |
| 2006 – 2014 | Adjoining:  | The former railroad yard is now occupied by warehouses and surface parking lots.                                                                                                                                                                                                                                                            |  |