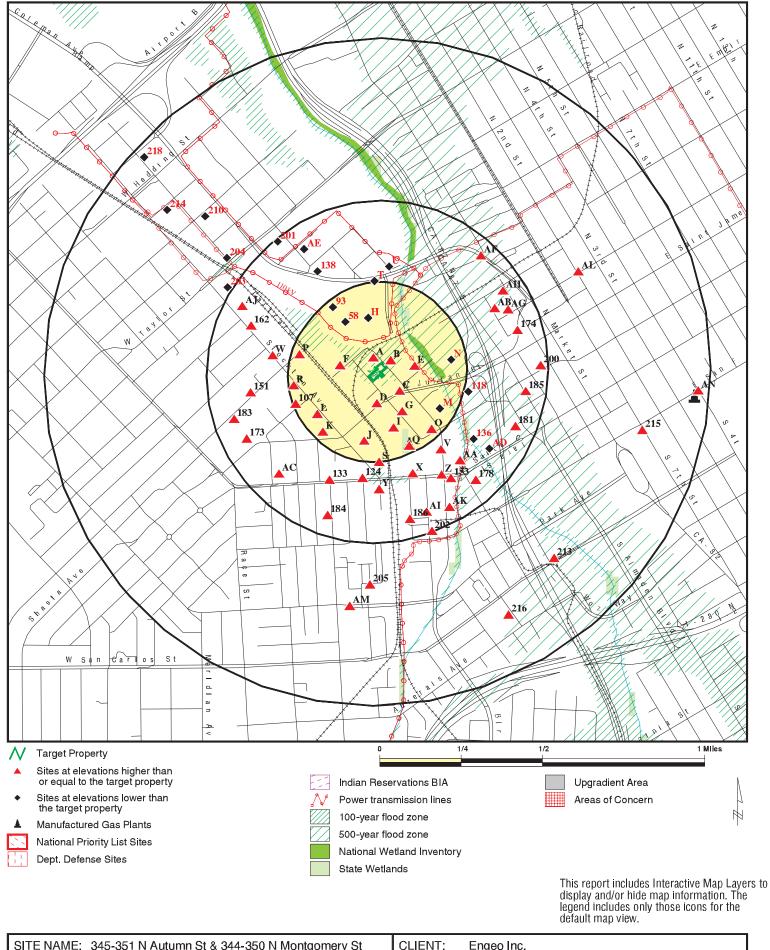

## 2.4 ENVIRONMENTAL RECORD SOURCES

EDR performed a search of federal, tribal, state, and local databases regarding the Property and nearby properties. Details regarding the databases searched by EDR are provided in Appendix A. A list of the facilities documented by EDR within the approximate minimum search distance of the Property is provided below.

#### TABLE 2.4.1.1-1

| FACILITY    | STREET               | DATABASE(S)                 |           |
|-------------|----------------------|-----------------------------|-----------|
| AC LABEL CO | 350 N. MONTGOMERY ST | SEMS-ARCHIVE,<br>LUST, SLIC | RCRA-NLR, |

#### TABLE 2.4.1.2-1

| FACILITY                                                  | STREET                         | DATABASE(S)                                  |
|-----------------------------------------------------------|--------------------------------|----------------------------------------------|
| AMERICAN DRUMS INC.                                       | 345 N MONTGOMERY               | SLIC                                         |
| VINCENT ELECTRIC MOTOR<br>COMPANY                         | 341 NORTH MONTGOMERY<br>STREET | RCRA-SQG, LUST                               |
| EBJ PARTNERS, LP                                          | 341 N MONTGOMERY ST            | LUST                                         |
| A J WASTE                                                 | 345 MONTGOMERY ST              | RCRA-NLR                                     |
| LINCOLN PROPERTY                                          | 469 HOWARD                     | LUST                                         |
| T&S PRODUCE CO. INC                                       | 370 N MONTGOMERY ST            | LUST                                         |
| ACME SAW SALES AND SERVICE                                | 475 W JULIAN ST                | RCRA-SQG                                     |
| SAN JOSE ARENA (JULIAN ST.)                               | 565 W JULIAN                   | LUST                                         |
| SOUTH BAY DRIVELINE INC                                   | 573 W JULIAN ST                | RCRA-SQG                                     |
| FERRERAS AUTOMOTIVE                                       | 445 W JULIAN ST                | RCRA-SQG                                     |
| CALIF STEAM CLEANERS                                      | 560 W JULION ST                | RCRA-SQG                                     |
| PITTSBURG WHOLESALE<br>GROCERS, INC. (DBA PITCO<br>FOODS) | 567 CINNABAR ST.               | RCRA-SQG                                     |
| CVS PHARMACY #17176                                       | 533 COLEMAN AVE STE B          | RCRA-CESQG                                   |
| TARGET STORE T2088                                        | 533 COLEMAN AVE                | RCRA-SQG                                     |
| SAN JOSE ARENA                                            | 555 SAINT JOHN                 | LUST                                         |
| SAN JOSE SPORTS ARENA                                     | 525 WEST SANTA CLARA STREET    | ENVIROSTOR, RESPONSE                         |
| CERULEAN GLOBAL SERVICES                                  | 250 STOCKTON AVE               | AST                                          |
| SAN JOSE UNIFIED SCHOOL<br>DISTRI                         | 250 STOCKTON AVE               | LUST, SLIC                                   |
| PG&E-CINNABAR SERVICE<br>CENTER                           | 308 STOCKTON AV                | LUST, AST, UST                               |
| CINNABAR SERVICE CENTER                                   | 309 STOCKTON AVE               | RCRA-LQG                                     |
| AIR SYSTEMS INC                                           | 381 STOCKTON AVE               | LUST                                         |
| DON BOCCI MOBIL SERVICE                                   | 395 STOCKTON                   | SLIC, LUST, BROWNFIELDS                      |
| SUPERIOR AUTO BODY                                        | 355 STOCKTON AVE               | RCRA-SQG                                     |
| MILLIGAN NEWS                                             | 150 N AUTUMN ST                | LUST                                         |
| FMC CORP SAN JOSE<br>ORDNANCE PLT                         | 333 WEST JULIAN STREET         | SLIC, ENVIROSTOR, SEMS-<br>ARCHIVE, RCRA-SQG |
| SAN JOSE FOUNDRY                                          | 525 W SAINT JOHN ST            | LUST                                         |
| SAN JOSE BLUEPRINT SERVICE                                | 835 W JULIAN ST                | RCRA-SQG                                     |
| MANADA TILE                                               | 517 W SAINT JOHN ST            | LUST                                         |
| PG&E- SAN JOSE GAS SERVICE<br>CENTER                      | 105 N MONTGOMERY ST            | RCRA-SQG                                     |
| PG&E- SAN JOSE GAS LOAD<br>CENTER                         | 65 N MONTGOMERY ST             | RCRA-SQG                                     |
|                                                           | 63 N MONTGOMERT 31             |                                              |
| CUSTOM PAD & PARTITION CO.                                | 555 W SAINT JOHN ST            | LUST                                         |

| FACILITY                          | STREET                   | DATABASE(S)          |
|-----------------------------------|--------------------------|----------------------|
| ROBERT CANCILLA MACHINE           | 708 W JULIAN ST          | LUST                 |
| CINNABAR COMMONS                  | 875 CINNABAR STREET      | SLIC                 |
| SOUTHERN PACIFIC TRANS.           | 595 LENZEN AVE           | LUST                 |
| UNION PACIFIC RAILROAD            | 595 LENZEN AVE.          | LUST, RCRA-SQG       |
| SAN JOSE AUTO BODY                | 60 STOCKTON AVENUE       | RCRA-SQG             |
| PG&E SAN JOSE                     | 650 LENZEN AVE           | SEMS-ARCHIVE         |
| MR AIR SWEEPERS                   | 483 COLEMAN AVE          | RCRA-SQG, SLIC, LUST |
| COLLEGE PARK YARD - UP            | 483 COLEMAN AVE          | SLIC                 |
| SAN JOSE ARENA GEISLER<br>PARCEL  | 80 MONTGOMERY ST N       | LUST                 |
| PG&E                              | 655 LENZEN AVE           | LUST                 |
| RIVER STREET PROJECT              | 350 W JULIAN ST          | LUST                 |
| 123 POOL SERVICE                  | 455 COLEMAN              | LUST                 |
| VASPAIO AT DIRADON                | 138 STOCKTON AVENUE      | SLIC                 |
| SAN JOSE ARENA RITCHEY<br>PARCEL  | 60 MONTGOTMERY ST N      | LUST                 |
| WELLS FARGO ALARM SERVICES        | 466 VENDOME ST           | LUST                 |
| PHILIP SAN PHILIPPO PROPE         | 735 THE ALAMEDA          | LUST                 |
| FARMERS SHEET METAL               | 725 LENZEN AVE           | LUST                 |
| MCI DBA VERIZON BUSINESS          | 500 STOCKTON AV          | AST, LUST            |
| UNOCAL #0688                      | 500 STOCKTON AVE         | LUST                 |
| INTERIOR PLANT DESIGN             | 589 SANTA CLARA ST W     | LUST                 |
| FOLLOSCO TRANSMISSION<br>REPAIR   | 575 W SANTA CLARA ST     | LUST                 |
| SAN JOSE ARENA FOLLOSCO P         | 575 SANTA CLARA          | LUST                 |
| KOSICH CONSTRUCTION<br>COMPANY    | 555 SANTA CLARA ST W     | LUST                 |
| SCV PARAMEDICS/SAN JOSE<br>AMBULA | 58 N AUTUMN ST           | LUST                 |
| BOCARDO PROPERTY                  | 849 THE ALAMEDA          | LUST                 |
| DISTRICT PROPERTY                 | 361 W SANTA CLARA ST     | LUST                 |
| KOSICH CONSTRUCTION<br>COMPANY    | 555-561 W SANTA CLARA ST | LUST                 |
| HARDCASTLE AUTOTHON               | 590 COLEMAN AVENUE       | RCRA-SQG, LUST       |
| DOWNTOWN TRUCK & TRAILER          | 405 SANTA CLARA ST W     | LUST                 |
| SAN JOSE ARENA                    | UNKNOWN UKNOWN           | SLIC                 |
| BANK OF AMERICA/WELLS<br>FARGO    | 521 W SANTA CLARA ST     | LUST                 |
| DOWNTOWN DATSUN                   | 443 W SANTA CLARA ST     | LUST                 |
| BANK OF AMERICA WELLS<br>FARGO    | 521 SANTA CLARA ST W     | LUST                 |
| DEL MONTE PLANT #51               | 50 BUSH                  | SLIC, LUST           |
| LORENTZ & SONS                    | 201 W JULIAN ST          | SEMS-ARCHIVE         |
| DIOCESE OF SAN JOSE               | 855 LENZEN AVE           | LUST                 |
| SAN JOSE ARENA BLOCK 5A           | 522 SANTA CLARA          | LUST                 |
| S & W LAND COMPANY                | 454 W SANTA CLARA ST     | LUST                 |
|                                   |                          |                      |

| FACILITY                         | STREET                          | DATABASE(S)        |
|----------------------------------|---------------------------------|--------------------|
| BRANDENBURG PROPERTIES           | 330 TERRAINE ST                 | LUST               |
| 235 WEST JULIAN STREET           | 235 WEST JULIAN STREET          | SLIC               |
| CAMPISI TRUST                    | 975 THE ALAMEDA                 | LUST               |
| CHEVRON #9-0882                  | 955 THE ALAMEDA                 | LUST               |
| SEALEX                           | 582 STOCKTON AVE                | SEMS-ARCHIVE       |
| SAN JOSE ARENA HOLEMAN PA        | 443 SANTA CLARA                 | LUST               |
| AMERICAN WELDING SUPPLY          | 441 HOBSON                      | LUST               |
| COLLEGE PARK                     | 190 RYLAND STREET               | LUST               |
| DOWNTOWN MC                      | 1027 THE ALAMEDA                | LUST               |
| U-HAUL                           | 1027 THE ALAMEDA                | LUST               |
| BRANDENBERG, STAEDLER & MOORE    | 153 W JULIAN ST                 | SEMS-ARCHIVE, SLIC |
| SCVWD PROPERTY                   | 361 SANTA CLARA ST W            | LUST               |
| FALSTAFF BREWERY                 | 1330 THE ALAMEDA                | LUST               |
| BRANDENBURG PROPERTIES           | 185 JULIAN W                    | LUST               |
| SHEIDT'S ELECTRIC                | 440 SEYMOUR ST                  | LUST               |
| BRANDENBURG PROPERTIES           | 160 W JULIAN ST                 | LUST               |
| DIRIDON STATION JV               | W SANTA CLARA ST AND DELMAS AVE | SLIC               |
| BRANDENBURG PROPERTIES           | 355 N SAN PEDRO                 | LUST               |
| COMERICA BANK BUILDING           | 333 W SANTA CLARA ST            | LUST               |
| PERRUCCI PROPERTIES              | 53 MONTGOMERY S                 | SLIC               |
| SANTA CLARA CO. PK.<br>(ALAMEDA) | 976 LENZEN AVE                  | LUST               |
| DERBY FOOD SERVICE               | 55 SUNOL ST                     | LUST               |
| CARLYSLE DEVELOPMENT             | 76 NOTRE DAME                   | SLIC               |
| AMTRAK                           | 65 CAHILL ST                    | SLIC, BROWNFIELDS  |
| BRANDENBURG PROPERTIES           | 345 SAN PEDRO N                 | LUST               |
| ROYAL COACH TOURS                | 644 STOCKTON AVE                | LUST               |
| SAN JOSE ARENA (RITCHEY)         | 60 N MONTGOMERY ST              | LUST               |
| VITALE AUTO BODY                 | 52 AUTUMN                       | LUST               |
| SCVTA RYLAND STREET<br>PROPERTY  | UNKNOWN RYLAND ST               | LUST               |
| MARIAN JOHNSON                   | 59 SUTUM ST S                   | SLIC               |
| ROYAL COACH TOURS INC            | 644 STOCKTON AVE                | RCRA-SQG           |
| AUTOMATIC CAR WASH               | 77 MONTGOMERY                   | LUST               |
| SCV PARAMEDICS SJ<br>AMBULANCE   | 58 AUTUMN ST N                  | LUST               |
| SAN JOSE ARENA JULIAN ST         | 70-90 MONTGOMERY N              | LUST               |
| THOMAS FALLON HOUSE              | 175 W SAINT JOHN ST             | LUST               |
| AMERIGAS                         | 667 WALNUT ST                   | LUST               |
| SAN JOSE ARENA (GIESLER)         | 80 N MONTGOMERY                 | LUST               |
| CHESTNUT STREET                  | CHESTNUT AND TAYLOR<br>STREETS  | VCP, ENVIROSTOR    |

| FACILITY                                                           | STREET                                             | DATABASE(S)          |
|--------------------------------------------------------------------|----------------------------------------------------|----------------------|
| LAUREL GROVE FAMILY<br>APARTMENTS AND THE PARK<br>AVE SENIOR APART | 298 LAUREL GROVE LAND AND<br>370 LAUREL GROVE LAND | VCP, ENVIROSTOR      |
| MISSION VILLAS                                                     | 44 EAST JULIAN STREET                              | ENVIROSTOR           |
| FAMILY HEALTH FOUND. OF<br>ALVISO ST. JAMES                        | 55 E. JULIAN STREET                                | ENVIROSTOR           |
| IONIZATION RESEARCH CO INC                                         | 820 PARK AVE                                       | RCRA-NLR             |
| WILLIAMS MANUFACTURING                                             | 560-595 EMORY ST                                   | SLIC, BROWNFIELDS    |
| CIRCUIT LINK                                                       | 804 A PARK AVENUE                                  | ENVIROSTOR           |
| UNITED PLATING SERVICES                                            | 810 A PARK AVENUE                                  | ENVIROSTOR           |
| RIVER PARK DEVELOPMENT,<br>LINCOLN PROPERTY                        | 333 WEST SAN CARLOS STREET                         | SLIC, ENVIROSTOR     |
| UNIVERSITY PLATING CO                                              | 650 UNIVERSITY AVE                                 | RCRA-LQG, ENVIROSTOR |
| SAN JOSE STATE UNIVERSITY<br>CHEMICAL DEPT                         | 125 S 7TH ST                                       | ENVIROSTOR           |
| STATE RADIATOR SJ REDEVEL                                          | 331 GIFFORD AVE                                    | LUST, ENVIROSTOR     |
| ARATEX INC.& HANLEY MURRAY                                         | 920 CHESTNUT                                       | SLIC, ENVIROSTOR     |
| SAN ANTONIO PLAZA BLOCK 4<br>NORTH                                 | WEST SAN FERNANDO ST & 4TH<br>STREET               | VCP, ENVIROSTOR      |