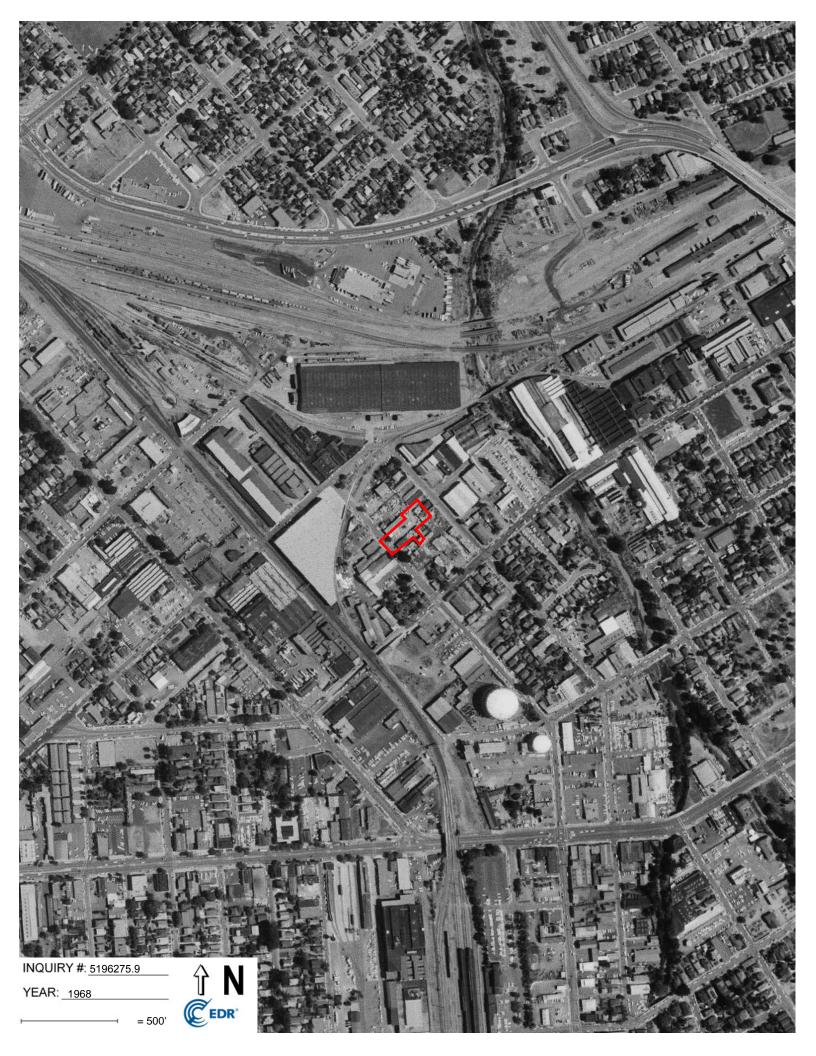

#### 2.3.2 **Aerial Photographs**

The following aerial photographs, provided by EDR, were reviewed for information regarding past conditions and land use at the Property and in the immediate vicinity. These photographs are presented in Appendix E.

| YEAR        | DESCRIPTION                                                                                                                                                                                                                                                                                                                               |  |  |
|-------------|-------------------------------------------------------------------------------------------------------------------------------------------------------------------------------------------------------------------------------------------------------------------------------------------------------------------------------------------|--|--|
|             | <u>Property</u> : Several structures and some vegetation are visible on the Property.                                                                                                                                                                                                                                                     |  |  |
| 1939        | Adjoining: The Property appears to be located in a mixed-use commercial/industrial/residential area. A large railroad yard is visible to the north of the Property. Tracks extend from the yard southward to the west of the Property. A creek is evident east of the Property. Two large tanks are visible to the south of the Property. |  |  |
|             | <u>Property</u> : Property conditions appear similar to the 1939 photograph.                                                                                                                                                                                                                                                              |  |  |
| 1948 – 1950 | Adjoining: An increasing number of warehouse-style buildings are visible in the greater vicinity of the Property.                                                                                                                                                                                                                         |  |  |
| 1963 – 1982 | <u>Property</u> : Property conditions appear similar to the 1950 photograph.                                                                                                                                                                                                                                                              |  |  |
|             | Adjoining: A highway has been constructed to the north of the railroad yard.                                                                                                                                                                                                                                                              |  |  |