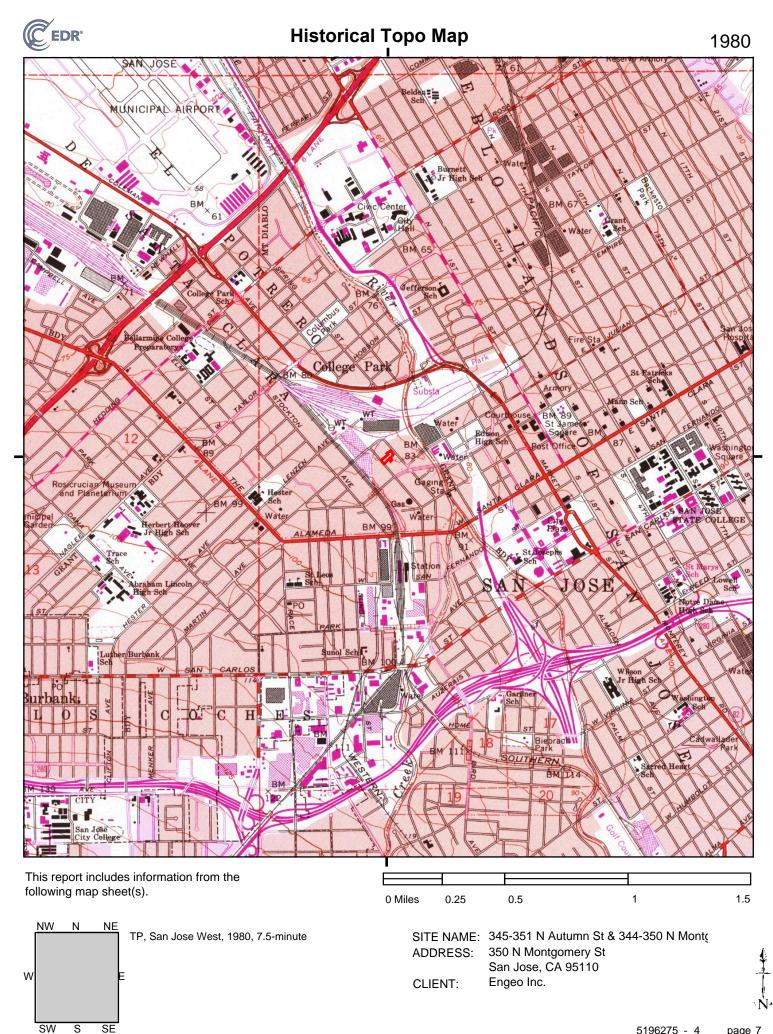

#### 2.3.1 Historical Topographic Maps

Historical USGS topographic maps were reviewed to determine if discernible changes in topography or improvements pertaining to the Property had been recorded. The following maps were provided through an EDR Historical Topographic Map Report, presented in Appendix C.

#### TABLE 2.3.1-1: Historical Topographic Maps

| QUAD     | YEAR        | DESCRIPTION                                                                                                                                                                               |  |
|----------|-------------|-------------------------------------------------------------------------------------------------------------------------------------------------------------------------------------------|--|
| San Jose | 1889 – 1899 | <u>Property</u> : The Property is located adjacent to a railroad and west of the Guadalupe River. Several structures are mapped on the relatively level Property.                         |  |
|          |             | Adjoining: The City of San Jose is developed with gridded streets. A track (Athletic or vehicular) is located to the southwest, and College Park is denoted to the north of the Property. |  |

| QUAD     | YEAR        | DESCRIPTION        |                                                                                                                                                                                                                                                                                                                                                                                                                                                                                                                                                                                                                                                                                              |
|----------|-------------|--------------------|----------------------------------------------------------------------------------------------------------------------------------------------------------------------------------------------------------------------------------------------------------------------------------------------------------------------------------------------------------------------------------------------------------------------------------------------------------------------------------------------------------------------------------------------------------------------------------------------------------------------------------------------------------------------------------------------|
|          |             | Property:          | Individual structures are no longer mapped. Otherwise, the Property appears similar to the 1899 map.                                                                                                                                                                                                                                                                                                                                                                                                                                                                                                                                                                                         |
| San Jose | 1953 – 1968 | <u>Adjoining</u> : | A large railroad yard has been added to the railroad north of<br>the Property, and additional tracks have been added<br>southward to the west of the Property, with a railroad station<br>in the location of present-day Diridon Station. Gas storage<br>tanks are labeled to the south of the Property. Gridded<br>streets have expanded to the west and north of the Property.<br>U.S. Highway 101 and California State Highway 17 are<br>labeled to the south and east of the Property. Larger<br>warehouse-style buildings have been constructed in the<br>greater vicinity. The San Jose Municipal Airport and<br>Interstate 880 have been constructed to the north of the<br>Property. |
|          |             | Property:          | The Property appears similar to the 1968 map.                                                                                                                                                                                                                                                                                                                                                                                                                                                                                                                                                                                                                                                |
| San Jose | 1973 – 1980 | <u>Adjoining</u> : | Interstate 280 has been constructed to the south of the Property. U.S. Highway 101 is now labeled as California State Highway 82. Additional warehouse-style buildings have been constructed in the greater vicinity.                                                                                                                                                                                                                                                                                                                                                                                                                                                                        |
|          |             | Property:          | The Property appears similar to the 1980 map.                                                                                                                                                                                                                                                                                                                                                                                                                                                                                                                                                                                                                                                |
| San Jose | 2012        | <u>Adjoining</u> : | California State Highway 87 has been realigned to intersect<br>with the large Interstate 280 interchange. The railroad yard<br>to the north of the Property is not depicted on the map. The<br>gas storage tanks are no longer depicted south of the<br>Property.                                                                                                                                                                                                                                                                                                                                                                                                                            |