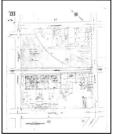

## 2.3.3 Fire Insurance Maps

EDR prepared a Sanborn Fire insurance map search for the Property and surrounding properties. The following maps were provided through an EDR Certified Sanborn Map Report and are presented in Appendix B.

| TABLE 2.3.3-1: Sanborn Maps | born Maps |
|-----------------------------|-----------|
|-----------------------------|-----------|

| YEAR      | DESCRIPTION        |                                                                                                                                                                                                                                                               |  |
|-----------|--------------------|---------------------------------------------------------------------------------------------------------------------------------------------------------------------------------------------------------------------------------------------------------------|--|
|           | Property:          | Two dwellings and ten sheds, one of which is indicated as a fruit packing shed, are located on the Property.                                                                                                                                                  |  |
| 1884      | <u>Adjoining</u> : | The Property is bounded by Autumn Street to the northeast and Montgomery<br>Street to the southwest. The surrounding city blocks are occupied by<br>miscellaneous structures. The Southern Pacific Railroad is located to the<br>north of the Property.       |  |
| 1891      | Property:          | Two additional dwellings have been added to the northeast end of the Property. The city blocks have been divided into discrete lots.                                                                                                                          |  |
|           | <u>Adjoining</u> : | An industrial packing operation has been established to the north of the Property.                                                                                                                                                                            |  |
| 1915      | Property:          | Several of the smaller sheds are no longer present on the Property.                                                                                                                                                                                           |  |
|           | Adjoining:         | Additional fruit packing and canning companies have become established.                                                                                                                                                                                       |  |
| 1950      | Property:          | Two of the dwellings have been demolished and replaced with warehouses used for lumber storage.                                                                                                                                                               |  |
|           | <u>Adjoining</u> : | Several of the fruit canning companies have expanded their operations to replace formerly residential lots.                                                                                                                                                   |  |
|           | Property:          | One of the two remaining dwellings has been demolished and is now labeled<br>as a contractor's storage yard.                                                                                                                                                  |  |
| 1956-1966 | Adjoining:         | Several of the fruit canning companies have expanded their operations to replace formerly residential lots. The former fruit packing company to the west of the Property consisting of reinforced concrete and wooden beams is now labeled as a manufacturer. |  |