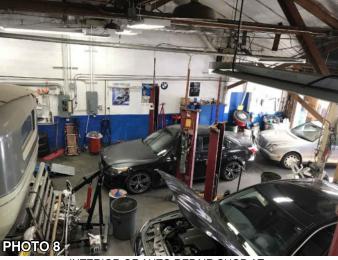

The Property consists of one large building (at 350 N. Montgomery Street) currently occupied by automotive repair and automotive body shops, one vacant small single family home (at 345 N. Autumn Street), and a small vacant office building and storage space for the adjacent apartments (at 351 N. Autumn Street).

## 1.2 CURRENT USE OF PROPERTY AND ADJOINING PROPERTIES

Automotive repair and automotive body shops are currently located at 350 N. Montgomery Street. The 345 N. Autumn Street property contains a vacant residential structure. A small vacant office building and storage space for the adjacent apartments is located at 351 N. Autumn Street. Parking areas and landscaped areas are located at the parcels.