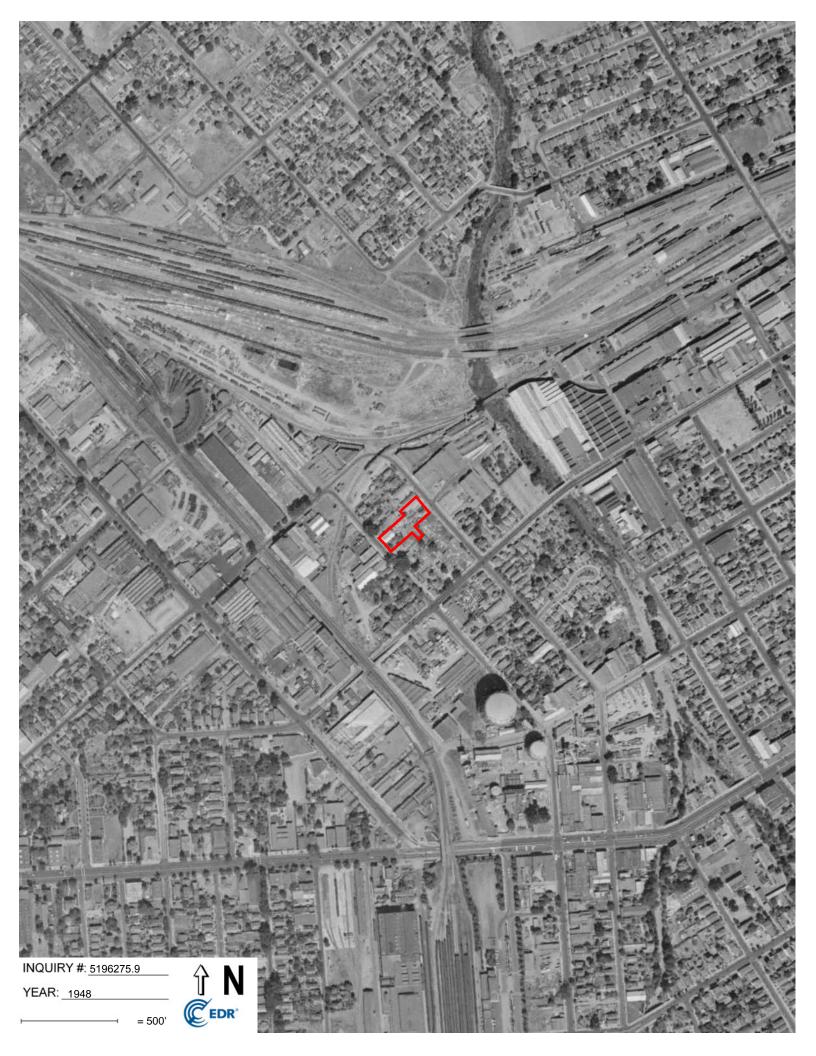

| YEAR        | DESCRIPTION                                                                                                                                                                                                                                                                                                                               |  |  |
|-------------|-------------------------------------------------------------------------------------------------------------------------------------------------------------------------------------------------------------------------------------------------------------------------------------------------------------------------------------------|--|--|
|             | <u>Property</u> : Several structures and some vegetation are visible on the Property.                                                                                                                                                                                                                                                     |  |  |
| 1939        | Adjoining: The Property appears to be located in a mixed-use commercial/industrial/residential area. A large railroad yard is visible to the north of the Property. Tracks extend from the yard southward to the west of the Property. A creek is evident east of the Property. Two large tanks are visible to the south of the Property. |  |  |
|             | <u>Property</u> : Property conditions appear similar to the 1939 photograph.                                                                                                                                                                                                                                                              |  |  |
| 1948 – 1950 | Adjoining: An increasing number of warehouse-style buildings are visible in the greater vicinity of the Property.                                                                                                                                                                                                                         |  |  |
| 1963 – 1982 | <u>Property</u> : Property conditions appear similar to the 1950 photograph.                                                                                                                                                                                                                                                              |  |  |
|             | Adjoining: A highway has been constructed to the north of the railroad yard.                                                                                                                                                                                                                                                              |  |  |