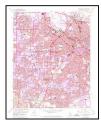

#### 2.3.1 Historical Topographic Maps

Historical USGS topographic maps were reviewed to determine if discernible changes in topography or improvements pertaining to the Property had been recorded. The following maps were provided through an EDR Historical Topographic Map Report, presented in Appendix C.

#### TABLE 2.3.1-1: Historical Topographic Maps

| QUAD     | YEAR        | DESCRIPTION                                                                                                                                                                               |  |
|----------|-------------|-------------------------------------------------------------------------------------------------------------------------------------------------------------------------------------------|--|
| San Jose | 1889 – 1899 | <u>Property</u> : The Property is located adjacent to a railroad and west of the Guadalupe River. Several structures are mapped on the relatively level Property.                         |  |
|          |             | Adjoining: The City of San Jose is developed with gridded streets. A track (Athletic or vehicular) is located to the southwest, and College Park is denoted to the north of the Property. |  |

| QUAD     | YEAR        | DESCRIPTION        |                                                                                                                                                                                                                                                                                                                                                                                                                                                                                                                                                                                                                                                                                              |
|----------|-------------|--------------------|----------------------------------------------------------------------------------------------------------------------------------------------------------------------------------------------------------------------------------------------------------------------------------------------------------------------------------------------------------------------------------------------------------------------------------------------------------------------------------------------------------------------------------------------------------------------------------------------------------------------------------------------------------------------------------------------|
|          |             | Property:          | Individual structures are no longer mapped. Otherwise, the Property appears similar to the 1899 map.                                                                                                                                                                                                                                                                                                                                                                                                                                                                                                                                                                                         |
| San Jose | 1953 – 1968 | <u>Adjoining</u> : | A large railroad yard has been added to the railroad north of<br>the Property, and additional tracks have been added<br>southward to the west of the Property, with a railroad station<br>in the location of present-day Diridon Station. Gas storage<br>tanks are labeled to the south of the Property. Gridded<br>streets have expanded to the west and north of the Property.<br>U.S. Highway 101 and California State Highway 17 are<br>labeled to the south and east of the Property. Larger<br>warehouse-style buildings have been constructed in the<br>greater vicinity. The San Jose Municipal Airport and<br>Interstate 880 have been constructed to the north of the<br>Property. |
|          |             | Property:          | The Property appears similar to the 1968 map.                                                                                                                                                                                                                                                                                                                                                                                                                                                                                                                                                                                                                                                |
| San Jose | 1973 – 1980 | <u>Adjoining</u> : | Interstate 280 has been constructed to the south of the Property. U.S. Highway 101 is now labeled as California State Highway 82. Additional warehouse-style buildings have been constructed in the greater vicinity.                                                                                                                                                                                                                                                                                                                                                                                                                                                                        |
|          |             | Property:          | The Property appears similar to the 1980 map.                                                                                                                                                                                                                                                                                                                                                                                                                                                                                                                                                                                                                                                |
| San Jose | 2012        | <u>Adjoining</u> : | California State Highway 87 has been realigned to intersect<br>with the large Interstate 280 interchange. The railroad yard<br>to the north of the Property is not depicted on the map. The<br>gas storage tanks are no longer depicted south of the<br>Property.                                                                                                                                                                                                                                                                                                                                                                                                                            |