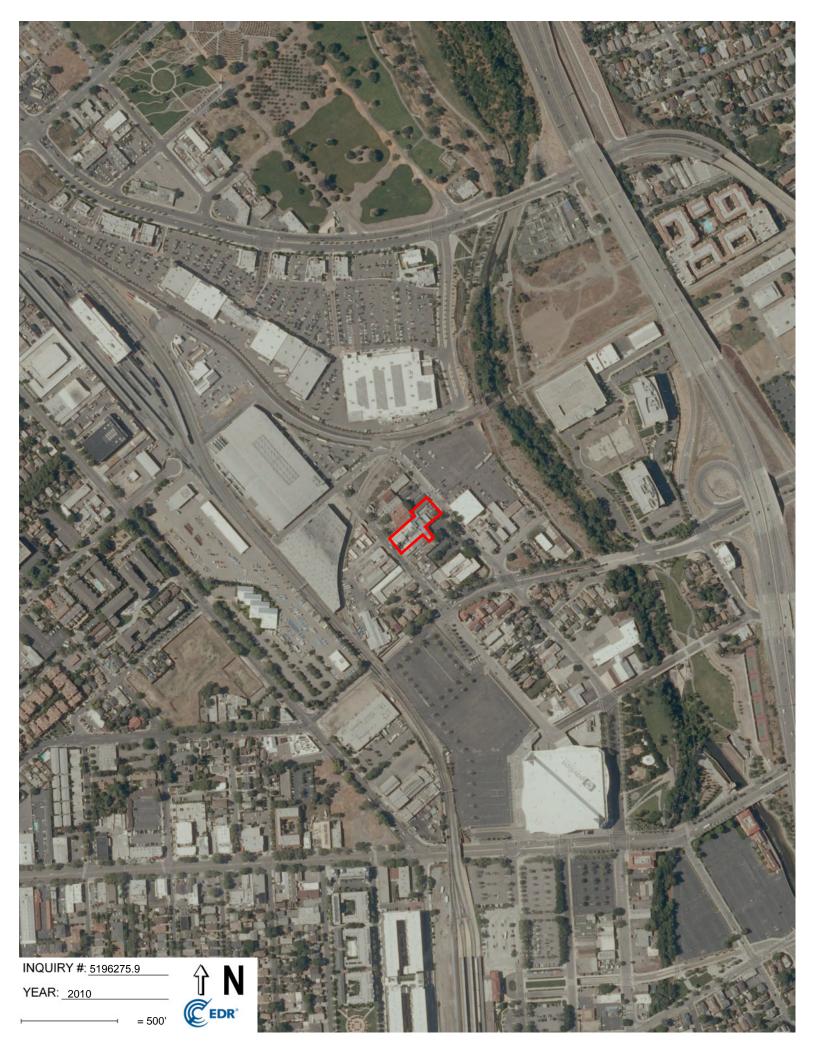

#### 2.3.2 **Aerial Photographs**

The following aerial photographs, provided by EDR, were reviewed for information regarding past conditions and land use at the Property and in the immediate vicinity. These photographs are presented in Appendix E.

| YEAR        | DESCRIPTION                                                                                                                                                                                                                                                                                                                               |  |  |
|-------------|-------------------------------------------------------------------------------------------------------------------------------------------------------------------------------------------------------------------------------------------------------------------------------------------------------------------------------------------|--|--|
|             | <u>Property</u> : Several structures and some vegetation are visible on the Property.                                                                                                                                                                                                                                                     |  |  |
| 1939        | Adjoining: The Property appears to be located in a mixed-use commercial/industrial/residential area. A large railroad yard is visible to the north of the Property. Tracks extend from the yard southward to the west of the Property. A creek is evident east of the Property. Two large tanks are visible to the south of the Property. |  |  |
|             | <u>Property</u> : Property conditions appear similar to the 1939 photograph.                                                                                                                                                                                                                                                              |  |  |
| 1948 – 1950 | Adjoining: An increasing number of warehouse-style buildings are visible in the greater vicinity of the Property.                                                                                                                                                                                                                         |  |  |
| 1963 – 1982 | <u>Property</u> : Property conditions appear similar to the 1950 photograph.                                                                                                                                                                                                                                                              |  |  |
|             | Adjoining: A highway has been constructed to the north of the railroad yard.                                                                                                                                                                                                                                                              |  |  |

| YEAR        | DESCRIPTION |                                                                                                                                                                                                                                                                                                                                             |  |
|-------------|-------------|---------------------------------------------------------------------------------------------------------------------------------------------------------------------------------------------------------------------------------------------------------------------------------------------------------------------------------------------|--|
|             | Property:   | Property conditions appear similar to the 1982 photograph.                                                                                                                                                                                                                                                                                  |  |
| 1993 – 1998 |             | An additional highway has been constructed to the east of the Property. The tanks formerly to the south of the Property are no longer visible. The railroad yard formerly to the north of the Property has been removed. The residential neighborhood formerly located to the north of the railroad yard has been replaced with park space. |  |
|             | Property:   | Some additional sheds have been constructed on the Property.                                                                                                                                                                                                                                                                                |  |
| 2006 – 2014 | Adjoining:  | The former railroad yard is now occupied by warehouses and surface parking lots.                                                                                                                                                                                                                                                            |  |