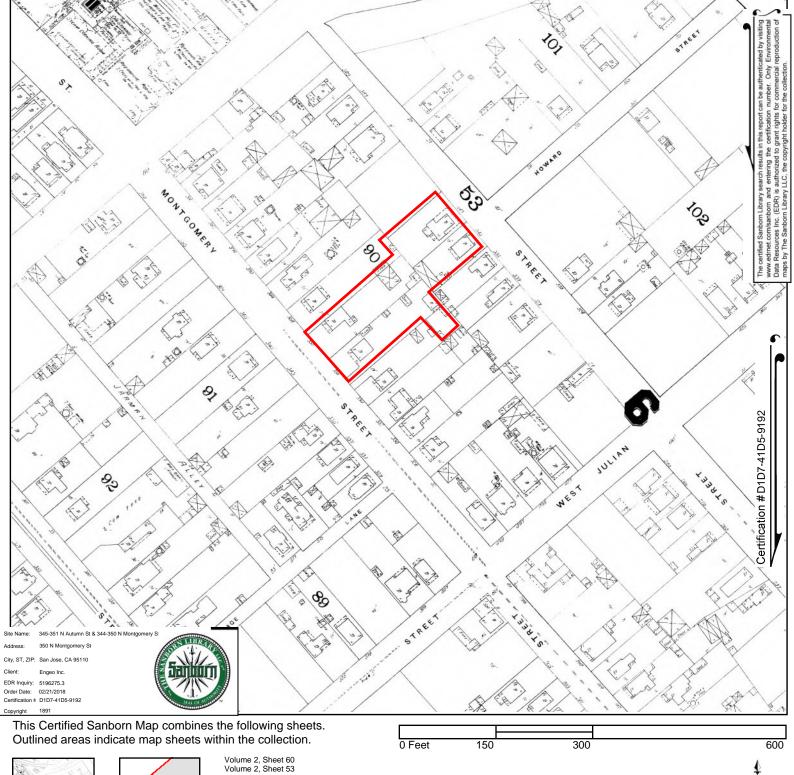

## 2.3.3 Fire Insurance Maps

EDR prepared a Sanborn Fire insurance map search for the Property and surrounding properties. The following maps were provided through an EDR Certified Sanborn Map Report and are presented in Appendix B.

| TABLE 2.3.3-1: Sanborn Maps | born Maps |
|-----------------------------|-----------|
|-----------------------------|-----------|

| YEAR      | DESCRIPTION        |                                                                                                                                                                                                                                                               |  |
|-----------|--------------------|---------------------------------------------------------------------------------------------------------------------------------------------------------------------------------------------------------------------------------------------------------------|--|
|           | Property:          | Two dwellings and ten sheds, one of which is indicated as a fruit packing shed, are located on the Property.                                                                                                                                                  |  |
| 1884      | <u>Adjoining</u> : | The Property is bounded by Autumn Street to the northeast and Montgomery<br>Street to the southwest. The surrounding city blocks are occupied by<br>miscellaneous structures. The Southern Pacific Railroad is located to the<br>north of the Property.       |  |
| 1891      | Property:          | Two additional dwellings have been added to the northeast end of the Property. The city blocks have been divided into discrete lots.                                                                                                                          |  |
|           | <u>Adjoining</u> : | An industrial packing operation has been established to the north of the Property.                                                                                                                                                                            |  |
| 1915      | Property:          | Several of the smaller sheds are no longer present on the Property.                                                                                                                                                                                           |  |
|           | Adjoining:         | Additional fruit packing and canning companies have become established.                                                                                                                                                                                       |  |
| 1950      | Property:          | Two of the dwellings have been demolished and replaced with warehouses used for lumber storage.                                                                                                                                                               |  |
|           | <u>Adjoining</u> : | Several of the fruit canning companies have expanded their operations to replace formerly residential lots.                                                                                                                                                   |  |
|           | Property:          | One of the two remaining dwellings has been demolished and is now labeled<br>as a contractor's storage yard.                                                                                                                                                  |  |
| 1956-1966 | Adjoining:         | Several of the fruit canning companies have expanded their operations to replace formerly residential lots. The former fruit packing company to the west of the Property consisting of reinforced concrete and wooden beams is now labeled as a manufacturer. |  |