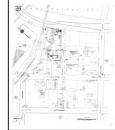

## 2.3.3 Fire Insurance Maps

EDR prepared a Sanborn Fire insurance map search for the Property and surrounding properties. The following maps were provided through an EDR Certified Sanborn Map Report and are presented in Appendix B.

| TABLE 2.3.3-1: Sanborn Maps | born Maps |
|-----------------------------|-----------|
|-----------------------------|-----------|

| YEAR      | DESCRIPTION        |                                                                                                                                                                                                                                                               |  |
|-----------|--------------------|---------------------------------------------------------------------------------------------------------------------------------------------------------------------------------------------------------------------------------------------------------------|--|
|           | Property:          | Two dwellings and ten sheds, one of which is indicated as a fruit packing shed, are located on the Property.                                                                                                                                                  |  |
| 1884      | <u>Adjoining</u> : | The Property is bounded by Autumn Street to the northeast and Montgomery<br>Street to the southwest. The surrounding city blocks are occupied by<br>miscellaneous structures. The Southern Pacific Railroad is located to the<br>north of the Property.       |  |
| 1891      | Property:          | Two additional dwellings have been added to the northeast end of the Property. The city blocks have been divided into discrete lots.                                                                                                                          |  |
|           | <u>Adjoining</u> : | An industrial packing operation has been established to the north of the Property.                                                                                                                                                                            |  |
| 1915      | Property:          | Several of the smaller sheds are no longer present on the Property.                                                                                                                                                                                           |  |
|           | Adjoining:         | Additional fruit packing and canning companies have become established.                                                                                                                                                                                       |  |
| 1950      | Property:          | Two of the dwellings have been demolished and replaced with warehouses used for lumber storage.                                                                                                                                                               |  |
|           | <u>Adjoining</u> : | Several of the fruit canning companies have expanded their operations to replace formerly residential lots.                                                                                                                                                   |  |
|           | Property:          | One of the two remaining dwellings has been demolished and is now labeled<br>as a contractor's storage yard.                                                                                                                                                  |  |
| 1956-1966 | Adjoining:         | Several of the fruit canning companies have expanded their operations to replace formerly residential lots. The former fruit packing company to the west of the Property consisting of reinforced concrete and wooden beams is now labeled as a manufacturer. |  |