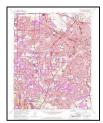

#### 2.3.1 Historical Topographic Maps

Historical USGS topographic maps were reviewed to determine if discernible changes in topography or improvements pertaining to the Property had been recorded. The following maps were provided through an EDR Historical Topographic Map Report, presented in Appendix C.

#### TABLE 2.3.1-1: Historical Topographic Maps

| QUAD     | YEAR        | DESCRIPTION                                                                                                                                                                               |  |
|----------|-------------|-------------------------------------------------------------------------------------------------------------------------------------------------------------------------------------------|--|
| San Jose | 1889 – 1899 | <u>Property</u> : The Property is located adjacent to a railroad and west of the Guadalupe River. Several structures are mapped on the relatively level Property.                         |  |
|          |             | Adjoining: The City of San Jose is developed with gridded streets. A track (Athletic or vehicular) is located to the southwest, and College Park is denoted to the north of the Property. |  |

| QUAD     | YEAR        | DESCRIPTION        |                                                                                                                                                                                                                                                                                                                                                                                                                                                                                                                                                                                                                                                                                              |
|----------|-------------|--------------------|----------------------------------------------------------------------------------------------------------------------------------------------------------------------------------------------------------------------------------------------------------------------------------------------------------------------------------------------------------------------------------------------------------------------------------------------------------------------------------------------------------------------------------------------------------------------------------------------------------------------------------------------------------------------------------------------|
|          |             | Property:          | Individual structures are no longer mapped. Otherwise, the Property appears similar to the 1899 map.                                                                                                                                                                                                                                                                                                                                                                                                                                                                                                                                                                                         |
| San Jose | 1953 – 1968 | <u>Adjoining</u> : | A large railroad yard has been added to the railroad north of<br>the Property, and additional tracks have been added<br>southward to the west of the Property, with a railroad station<br>in the location of present-day Diridon Station. Gas storage<br>tanks are labeled to the south of the Property. Gridded<br>streets have expanded to the west and north of the Property.<br>U.S. Highway 101 and California State Highway 17 are<br>labeled to the south and east of the Property. Larger<br>warehouse-style buildings have been constructed in the<br>greater vicinity. The San Jose Municipal Airport and<br>Interstate 880 have been constructed to the north of the<br>Property. |
|          |             | Property:          | The Property appears similar to the 1968 map.                                                                                                                                                                                                                                                                                                                                                                                                                                                                                                                                                                                                                                                |
| San Jose | 1973 – 1980 | <u>Adjoining</u> : | Interstate 280 has been constructed to the south of the Property. U.S. Highway 101 is now labeled as California State Highway 82. Additional warehouse-style buildings have been constructed in the greater vicinity.                                                                                                                                                                                                                                                                                                                                                                                                                                                                        |
|          |             | Property:          | The Property appears similar to the 1980 map.                                                                                                                                                                                                                                                                                                                                                                                                                                                                                                                                                                                                                                                |
| San Jose | 2012        | <u>Adjoining</u> : | California State Highway 87 has been realigned to intersect<br>with the large Interstate 280 interchange. The railroad yard<br>to the north of the Property is not depicted on the map. The<br>gas storage tanks are no longer depicted south of the<br>Property.                                                                                                                                                                                                                                                                                                                                                                                                                            |