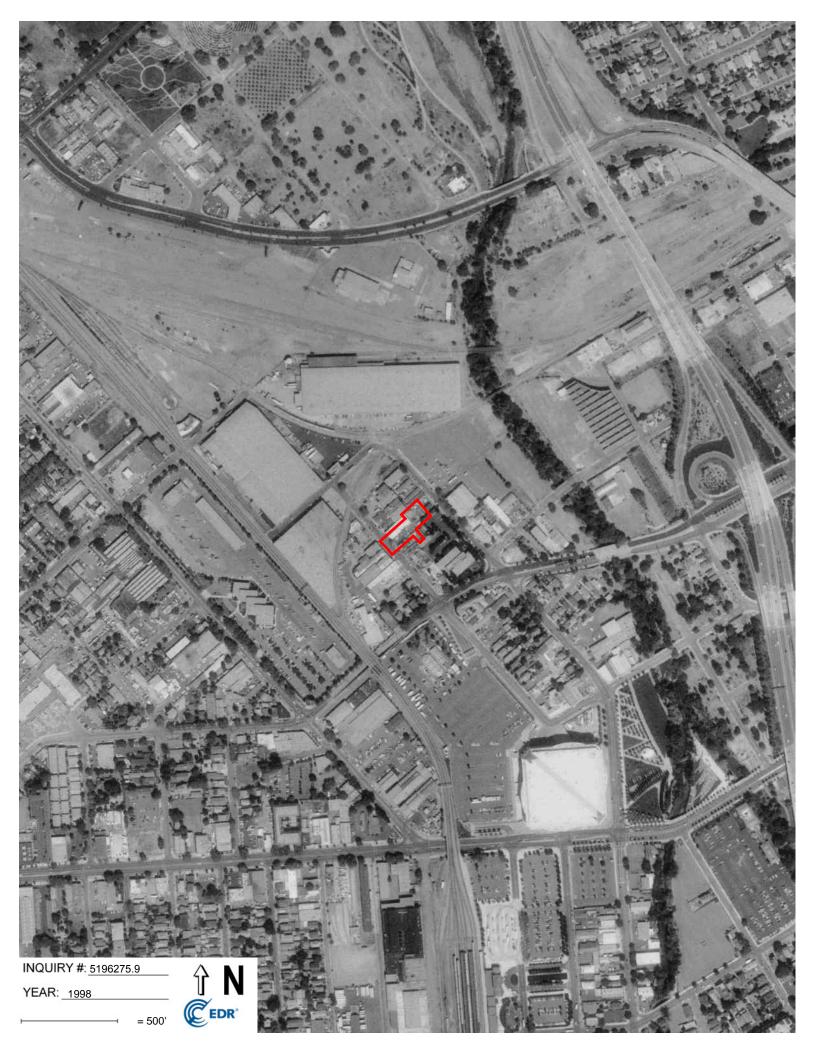

| YEAR        | DESCRIPTION |                                                                                                                                                                                                                                                                                                                                             |  |
|-------------|-------------|---------------------------------------------------------------------------------------------------------------------------------------------------------------------------------------------------------------------------------------------------------------------------------------------------------------------------------------------|--|
|             | Property:   | Property conditions appear similar to the 1982 photograph.                                                                                                                                                                                                                                                                                  |  |
| 1993 – 1998 |             | An additional highway has been constructed to the east of the Property. The tanks formerly to the south of the Property are no longer visible. The railroad yard formerly to the north of the Property has been removed. The residential neighborhood formerly located to the north of the railroad yard has been replaced with park space. |  |
|             | Property:   | Some additional sheds have been constructed on the Property.                                                                                                                                                                                                                                                                                |  |
| 2006 – 2014 | Adjoining:  | The former railroad yard is now occupied by warehouses and surface parking lots.                                                                                                                                                                                                                                                            |  |