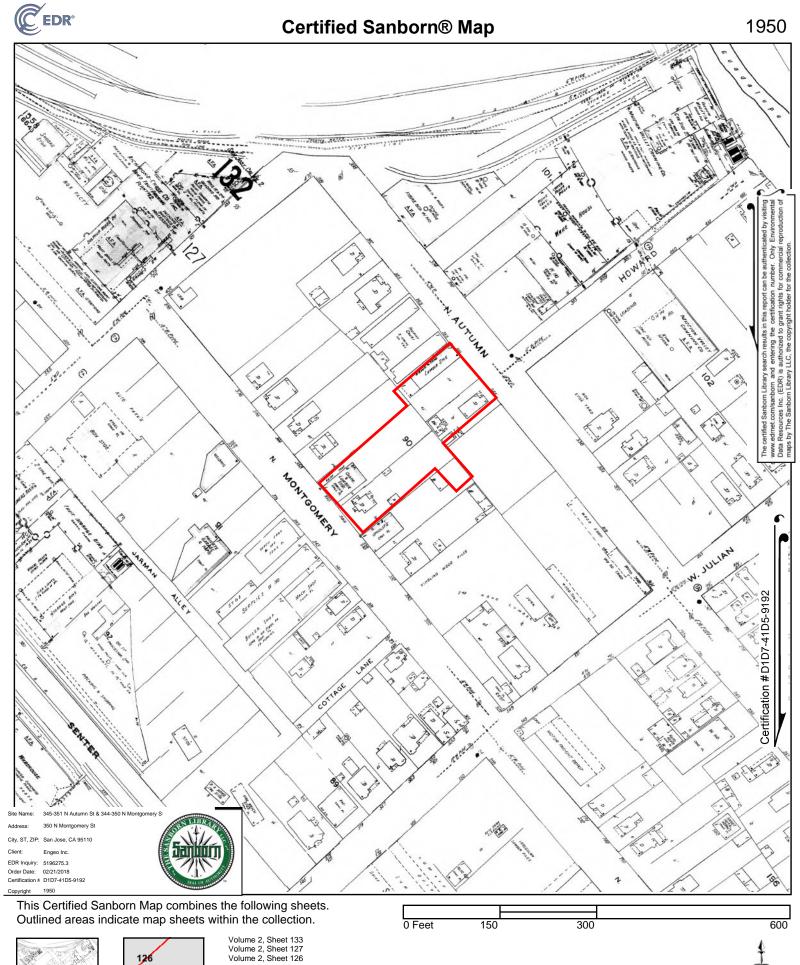

## 2.3.3 Fire Insurance Maps

EDR prepared a Sanborn Fire insurance map search for the Property and surrounding properties. The following maps were provided through an EDR Certified Sanborn Map Report and are presented in Appendix B.

| TABLE 2.3.3-1: Sanborn Maps | born Maps |
|-----------------------------|-----------|
|-----------------------------|-----------|

| YEAR      | DESCRIPTION        |                                                                                                                                                                                                                                                               |  |
|-----------|--------------------|---------------------------------------------------------------------------------------------------------------------------------------------------------------------------------------------------------------------------------------------------------------|--|
|           | Property:          | Two dwellings and ten sheds, one of which is indicated as a fruit packing shed, are located on the Property.                                                                                                                                                  |  |
| 1884      | <u>Adjoining</u> : | The Property is bounded by Autumn Street to the northeast and Montgomery<br>Street to the southwest. The surrounding city blocks are occupied by<br>miscellaneous structures. The Southern Pacific Railroad is located to the<br>north of the Property.       |  |
| 1891      | Property:          | Two additional dwellings have been added to the northeast end of the Property. The city blocks have been divided into discrete lots.                                                                                                                          |  |
|           | <u>Adjoining</u> : | An industrial packing operation has been established to the north of the Property.                                                                                                                                                                            |  |
| 1915      | Property:          | Several of the smaller sheds are no longer present on the Property.                                                                                                                                                                                           |  |
|           | Adjoining:         | Additional fruit packing and canning companies have become established.                                                                                                                                                                                       |  |
| 1950      | Property:          | Two of the dwellings have been demolished and replaced with warehouses used for lumber storage.                                                                                                                                                               |  |
|           | <u>Adjoining</u> : | Several of the fruit canning companies have expanded their operations to replace formerly residential lots.                                                                                                                                                   |  |
|           | Property:          | One of the two remaining dwellings has been demolished and is now labeled<br>as a contractor's storage yard.                                                                                                                                                  |  |
| 1956-1966 | Adjoining:         | Several of the fruit canning companies have expanded their operations to replace formerly residential lots. The former fruit packing company to the west of the Property consisting of reinforced concrete and wooden beams is now labeled as a manufacturer. |  |