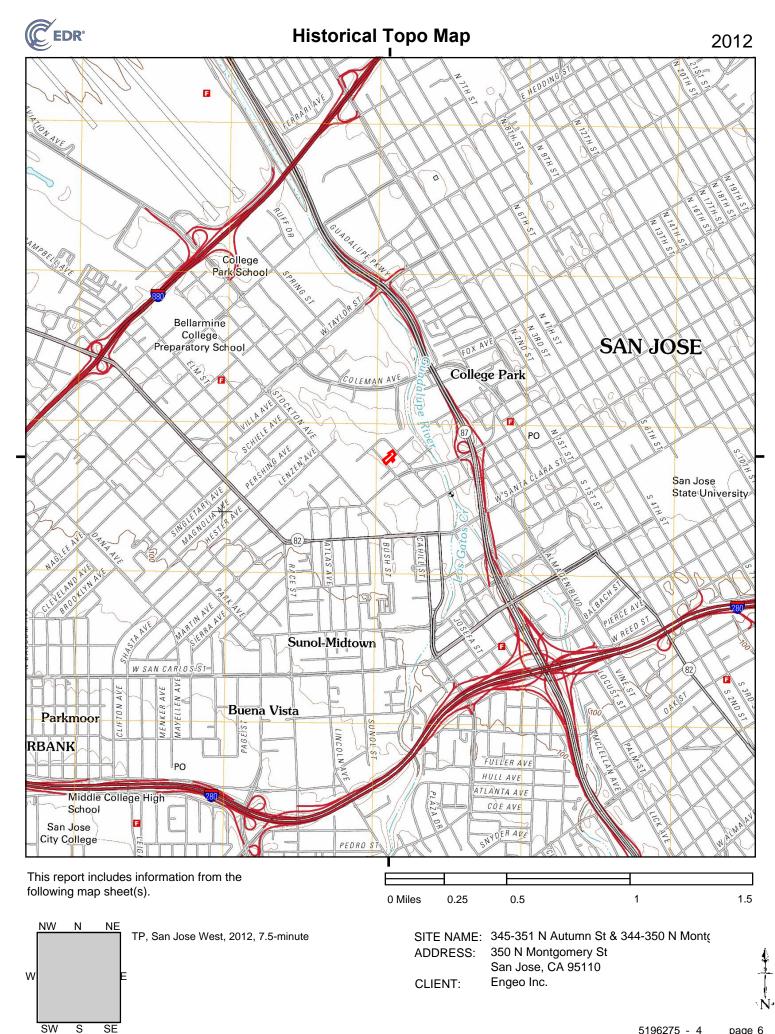

#### 2.3.1 Historical Topographic Maps

Historical USGS topographic maps were reviewed to determine if discernible changes in topography or improvements pertaining to the Property had been recorded. The following maps were provided through an EDR Historical Topographic Map Report, presented in Appendix C.

| QUAD     | YEAR        | DESCRIPTION        |                                                                                                                                                                                                                                                                                                                                                                                                                                                                                                                                                                                                                                                                                              |
|----------|-------------|--------------------|----------------------------------------------------------------------------------------------------------------------------------------------------------------------------------------------------------------------------------------------------------------------------------------------------------------------------------------------------------------------------------------------------------------------------------------------------------------------------------------------------------------------------------------------------------------------------------------------------------------------------------------------------------------------------------------------|
|          |             | Property:          | Individual structures are no longer mapped. Otherwise, the Property appears similar to the 1899 map.                                                                                                                                                                                                                                                                                                                                                                                                                                                                                                                                                                                         |
| San Jose | 1953 – 1968 | <u>Adjoining</u> : | A large railroad yard has been added to the railroad north of<br>the Property, and additional tracks have been added<br>southward to the west of the Property, with a railroad station<br>in the location of present-day Diridon Station. Gas storage<br>tanks are labeled to the south of the Property. Gridded<br>streets have expanded to the west and north of the Property.<br>U.S. Highway 101 and California State Highway 17 are<br>labeled to the south and east of the Property. Larger<br>warehouse-style buildings have been constructed in the<br>greater vicinity. The San Jose Municipal Airport and<br>Interstate 880 have been constructed to the north of the<br>Property. |
|          |             | Property:          | The Property appears similar to the 1968 map.                                                                                                                                                                                                                                                                                                                                                                                                                                                                                                                                                                                                                                                |
| San Jose | 1973 – 1980 | <u>Adjoining</u> : | Interstate 280 has been constructed to the south of the Property. U.S. Highway 101 is now labeled as California State Highway 82. Additional warehouse-style buildings have been constructed in the greater vicinity.                                                                                                                                                                                                                                                                                                                                                                                                                                                                        |
|          |             | Property:          | The Property appears similar to the 1980 map.                                                                                                                                                                                                                                                                                                                                                                                                                                                                                                                                                                                                                                                |
| San Jose | 2012        | <u>Adjoining</u> : | California State Highway 87 has been realigned to intersect<br>with the large Interstate 280 interchange. The railroad yard<br>to the north of the Property is not depicted on the map. The<br>gas storage tanks are no longer depicted south of the<br>Property.                                                                                                                                                                                                                                                                                                                                                                                                                            |