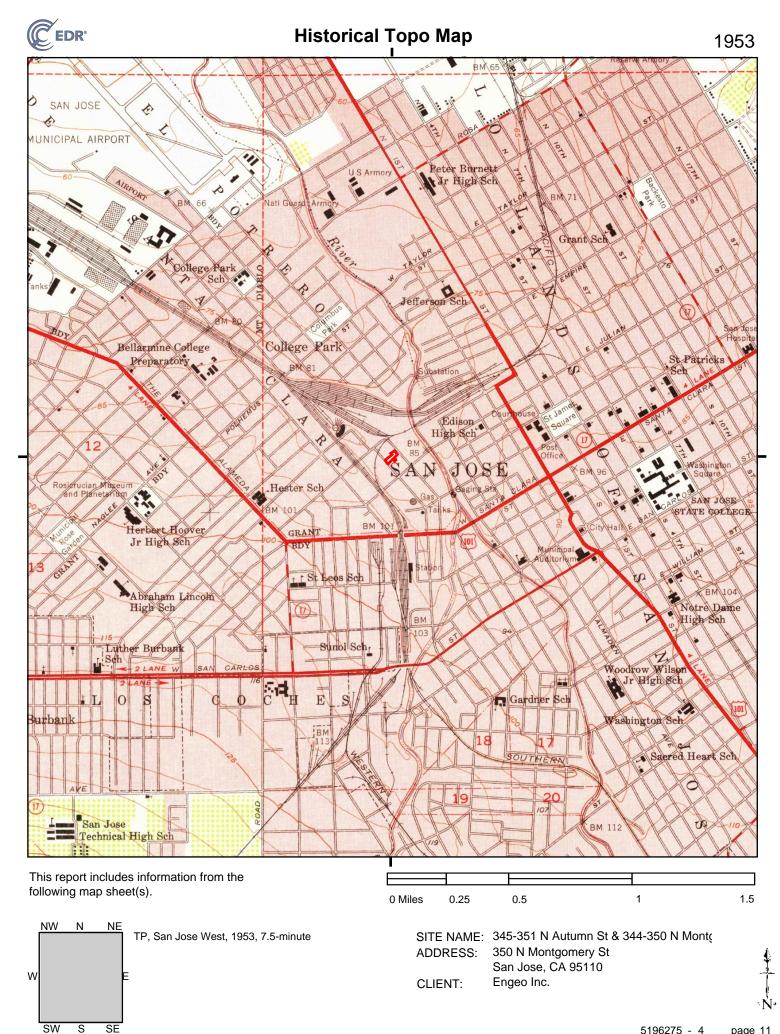

#### 2.3.1 Historical Topographic Maps

Historical USGS topographic maps were reviewed to determine if discernible changes in topography or improvements pertaining to the Property had been recorded. The following maps were provided through an EDR Historical Topographic Map Report, presented in Appendix C.

| QUAD     | YEAR        | DESCRIPTION        |                                                                                                                                                                                                                                                                                                                                                                                                                                                                                                                                                                                                                                                                                              |
|----------|-------------|--------------------|----------------------------------------------------------------------------------------------------------------------------------------------------------------------------------------------------------------------------------------------------------------------------------------------------------------------------------------------------------------------------------------------------------------------------------------------------------------------------------------------------------------------------------------------------------------------------------------------------------------------------------------------------------------------------------------------|
|          |             | Property:          | Individual structures are no longer mapped. Otherwise, the Property appears similar to the 1899 map.                                                                                                                                                                                                                                                                                                                                                                                                                                                                                                                                                                                         |
| San Jose | 1953 – 1968 | <u>Adjoining</u> : | A large railroad yard has been added to the railroad north of<br>the Property, and additional tracks have been added<br>southward to the west of the Property, with a railroad station<br>in the location of present-day Diridon Station. Gas storage<br>tanks are labeled to the south of the Property. Gridded<br>streets have expanded to the west and north of the Property.<br>U.S. Highway 101 and California State Highway 17 are<br>labeled to the south and east of the Property. Larger<br>warehouse-style buildings have been constructed in the<br>greater vicinity. The San Jose Municipal Airport and<br>Interstate 880 have been constructed to the north of the<br>Property. |
|          |             | Property:          | The Property appears similar to the 1968 map.                                                                                                                                                                                                                                                                                                                                                                                                                                                                                                                                                                                                                                                |
| San Jose | 1973 – 1980 | <u>Adjoining</u> : | Interstate 280 has been constructed to the south of the Property. U.S. Highway 101 is now labeled as California State Highway 82. Additional warehouse-style buildings have been constructed in the greater vicinity.                                                                                                                                                                                                                                                                                                                                                                                                                                                                        |
|          |             | Property:          | The Property appears similar to the 1980 map.                                                                                                                                                                                                                                                                                                                                                                                                                                                                                                                                                                                                                                                |
| San Jose | 2012        | <u>Adjoining</u> : | California State Highway 87 has been realigned to intersect<br>with the large Interstate 280 interchange. The railroad yard<br>to the north of the Property is not depicted on the map. The<br>gas storage tanks are no longer depicted south of the<br>Property.                                                                                                                                                                                                                                                                                                                                                                                                                            |