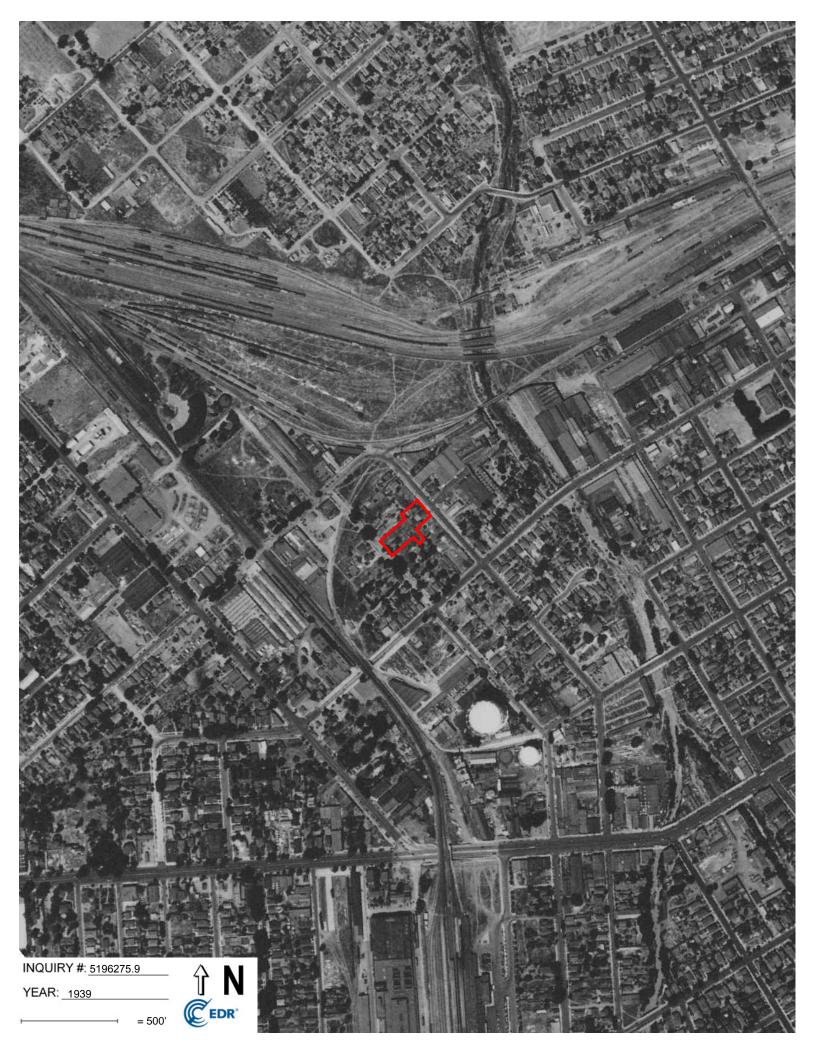

| YEAR        | DESCRIPTION                                                                                                                                                                                                                                                                                                                               |  |  |
|-------------|-------------------------------------------------------------------------------------------------------------------------------------------------------------------------------------------------------------------------------------------------------------------------------------------------------------------------------------------|--|--|
|             | <u>Property</u> : Several structures and some vegetation are visible on the Property.                                                                                                                                                                                                                                                     |  |  |
| 1939        | Adjoining: The Property appears to be located in a mixed-use commercial/industrial/residential area. A large railroad yard is visible to the north of the Property. Tracks extend from the yard southward to the west of the Property. A creek is evident east of the Property. Two large tanks are visible to the south of the Property. |  |  |
|             | <u>Property</u> : Property conditions appear similar to the 1939 photograph.                                                                                                                                                                                                                                                              |  |  |
| 1948 – 1950 | Adjoining: An increasing number of warehouse-style buildings are visible in the greater vicinity of the Property.                                                                                                                                                                                                                         |  |  |
| 1963 – 1982 | <u>Property</u> : Property conditions appear similar to the 1950 photograph.                                                                                                                                                                                                                                                              |  |  |
|             | Adjoining: A highway has been constructed to the north of the railroad yard.                                                                                                                                                                                                                                                              |  |  |