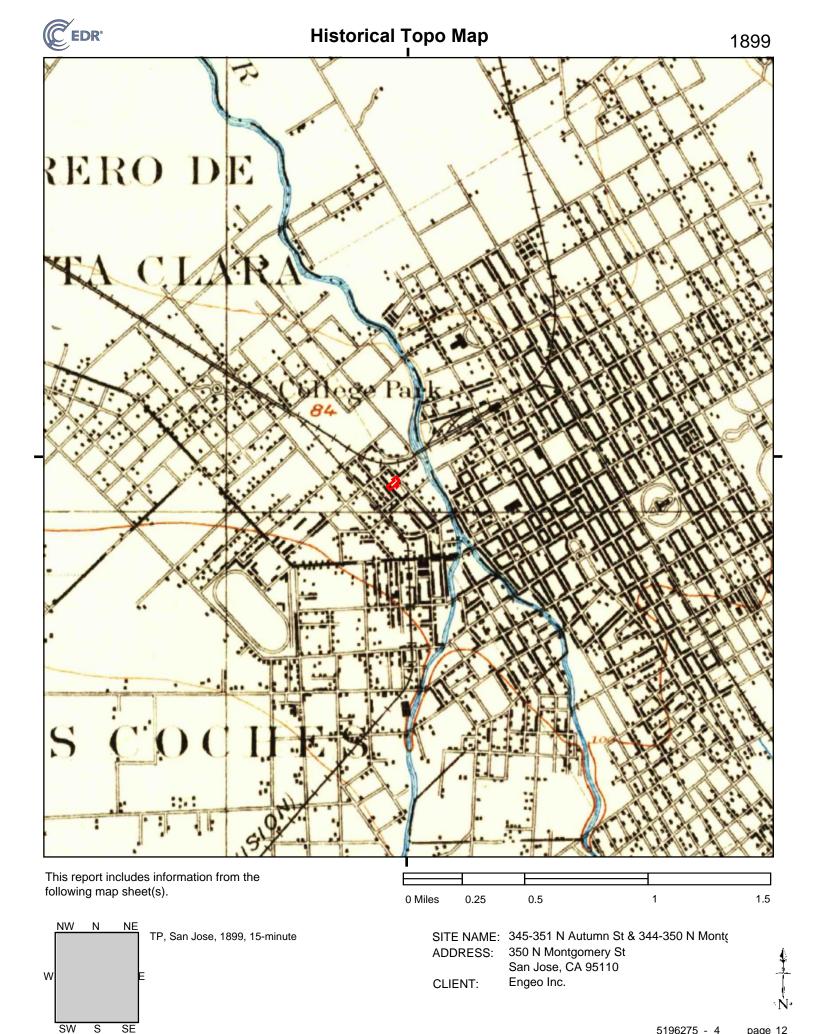

#### 2.3.1 Historical Topographic Maps

Historical USGS topographic maps were reviewed to determine if discernible changes in topography or improvements pertaining to the Property had been recorded. The following maps were provided through an EDR Historical Topographic Map Report, presented in Appendix C.

#### TABLE 2.3.1-1: Historical Topographic Maps

| QUAD     | YEAR        | DESCRIPTION                                                                                                                                                                               |  |
|----------|-------------|-------------------------------------------------------------------------------------------------------------------------------------------------------------------------------------------|--|
| San Jose | 1889 – 1899 | <u>Property</u> : The Property is located adjacent to a railroad and west of the Guadalupe River. Several structures are mapped on the relatively level Property.                         |  |
|          |             | Adjoining: The City of San Jose is developed with gridded streets. A track (Athletic or vehicular) is located to the southwest, and College Park is denoted to the north of the Property. |  |