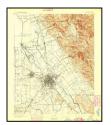

#### 2.3.1 Historical Topographic Maps

Historical USGS topographic maps were reviewed to determine if discernible changes in topography or improvements pertaining to the Property had been recorded. The following maps were provided through an EDR Historical Topographic Map Report, presented in Appendix C.

| QUAD     | YEAR        | DESCRIPTION        |                                                                                                                                                                                                                                                                                                                                                                                                                                                                                                                                                                                                                                                                                              |
|----------|-------------|--------------------|----------------------------------------------------------------------------------------------------------------------------------------------------------------------------------------------------------------------------------------------------------------------------------------------------------------------------------------------------------------------------------------------------------------------------------------------------------------------------------------------------------------------------------------------------------------------------------------------------------------------------------------------------------------------------------------------|
|          |             | Property:          | Individual structures are no longer mapped. Otherwise, the Property appears similar to the 1899 map.                                                                                                                                                                                                                                                                                                                                                                                                                                                                                                                                                                                         |
| San Jose | 1953 – 1968 | <u>Adjoining</u> : | A large railroad yard has been added to the railroad north of<br>the Property, and additional tracks have been added<br>southward to the west of the Property, with a railroad station<br>in the location of present-day Diridon Station. Gas storage<br>tanks are labeled to the south of the Property. Gridded<br>streets have expanded to the west and north of the Property.<br>U.S. Highway 101 and California State Highway 17 are<br>labeled to the south and east of the Property. Larger<br>warehouse-style buildings have been constructed in the<br>greater vicinity. The San Jose Municipal Airport and<br>Interstate 880 have been constructed to the north of the<br>Property. |
|          |             | Property:          | The Property appears similar to the 1968 map.                                                                                                                                                                                                                                                                                                                                                                                                                                                                                                                                                                                                                                                |
| San Jose | 1973 – 1980 | <u>Adjoining</u> : | Interstate 280 has been constructed to the south of the Property. U.S. Highway 101 is now labeled as California State Highway 82. Additional warehouse-style buildings have been constructed in the greater vicinity.                                                                                                                                                                                                                                                                                                                                                                                                                                                                        |
|          |             | Property:          | The Property appears similar to the 1980 map.                                                                                                                                                                                                                                                                                                                                                                                                                                                                                                                                                                                                                                                |
| San Jose | 2012        | <u>Adjoining</u> : | California State Highway 87 has been realigned to intersect<br>with the large Interstate 280 interchange. The railroad yard<br>to the north of the Property is not depicted on the map. The<br>gas storage tanks are no longer depicted south of the<br>Property.                                                                                                                                                                                                                                                                                                                                                                                                                            |