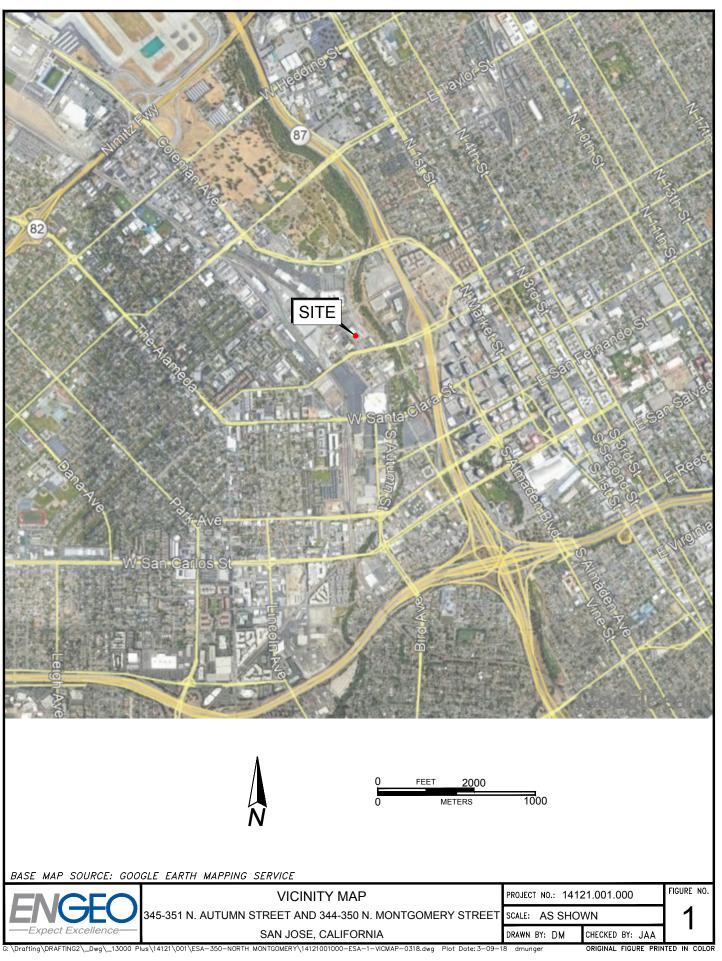

# **EXECUTIVE SUMMARY**

ENGEO conducted a phase I environmental site assessment for the property located at 345 and 351 North Autumn Street and 344 and 350 North Montgomery Street in San Jose, California (Property) (Figures 1 and 3). The Property is approximately 0.7 acres in area and is identified by Assessor's Parcel Numbers (APNs) 259-25-031, 259-25-022, 259-25-016, and 259-25-028 (Figure 3).

## 1.1 SITE LOCATION AND DESCRIPTION

ENGEO conducted a phase I environmental site assessment for the Property located at 345 and 351 Autumn Street and 344 and 350 North Montgomery Street in San Jose, California (Figures 1 and 3). The approximately 0.7-acre Property is identified as APNs 259-25-031, 259-25-022, 259-25-016, and 259-25-028 (Figure 3).