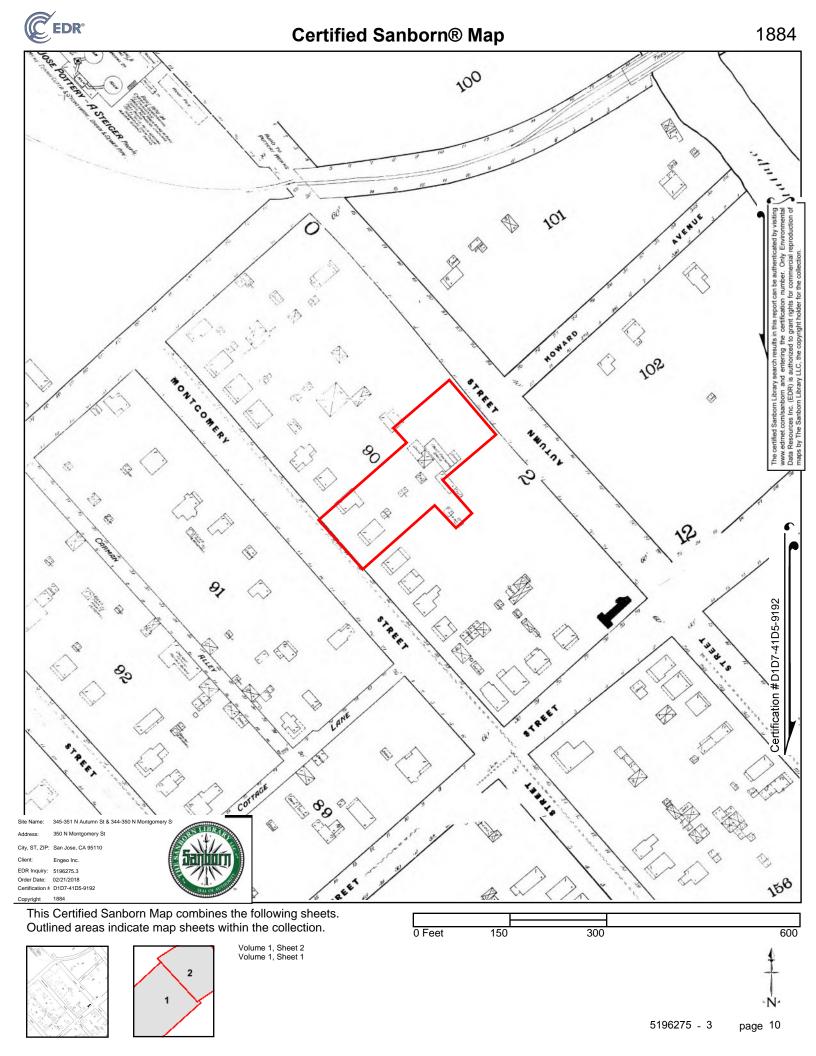

## 2.3.3 Fire Insurance Maps

EDR prepared a Sanborn Fire insurance map search for the Property and surrounding properties. The following maps were provided through an EDR Certified Sanborn Map Report and are presented in Appendix B.

| TABLE 2.3.3-1: Sanborn Maps | born Maps |
|-----------------------------|-----------|
|-----------------------------|-----------|

| YEAR      | DESCRIPTION        |                                                                                                                                                                                                                                                               |  |
|-----------|--------------------|---------------------------------------------------------------------------------------------------------------------------------------------------------------------------------------------------------------------------------------------------------------|--|
|           | Property:          | Two dwellings and ten sheds, one of which is indicated as a fruit packing shed, are located on the Property.                                                                                                                                                  |  |
| 1884      | <u>Adjoining</u> : | The Property is bounded by Autumn Street to the northeast and Montgomery<br>Street to the southwest. The surrounding city blocks are occupied by<br>miscellaneous structures. The Southern Pacific Railroad is located to the<br>north of the Property.       |  |
| 1891      | Property:          | Two additional dwellings have been added to the northeast end of the Property. The city blocks have been divided into discrete lots.                                                                                                                          |  |
|           | <u>Adjoining</u> : | An industrial packing operation has been established to the north of the Property.                                                                                                                                                                            |  |
| 1915      | Property:          | Several of the smaller sheds are no longer present on the Property.                                                                                                                                                                                           |  |
|           | Adjoining:         | Additional fruit packing and canning companies have become established.                                                                                                                                                                                       |  |
| 1950      | Property:          | Two of the dwellings have been demolished and replaced with warehouses used for lumber storage.                                                                                                                                                               |  |
|           | <u>Adjoining</u> : | Several of the fruit canning companies have expanded their operations to replace formerly residential lots.                                                                                                                                                   |  |
|           | Property:          | One of the two remaining dwellings has been demolished and is now labeled<br>as a contractor's storage yard.                                                                                                                                                  |  |
| 1956-1966 | Adjoining:         | Several of the fruit canning companies have expanded their operations to replace formerly residential lots. The former fruit packing company to the west of the Property consisting of reinforced concrete and wooden beams is now labeled as a manufacturer. |  |