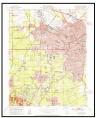

#### 2.3.1 Historical Topographic Maps

Historical USGS topographic maps were reviewed to determine if discernible changes in topography or improvements pertaining to the Property had been recorded. The following maps were provided through an EDR Historical Topographic Map Report, presented in Appendix C.

#### TABLE 2.3.1-1: Historical Topographic Maps

| QUAD     | YEAR        | DESCRIPTION                                                                                                                                                                               |  |
|----------|-------------|-------------------------------------------------------------------------------------------------------------------------------------------------------------------------------------------|--|
| San Jose | 1889 – 1899 | <u>Property</u> : The Property is located adjacent to a railroad and west of the Guadalupe River. Several structures are mapped on the relatively level Property.                         |  |
|          |             | Adjoining: The City of San Jose is developed with gridded streets. A track (Athletic or vehicular) is located to the southwest, and College Park is denoted to the north of the Property. |  |

| QUAD     | YEAR        | DESCRIPTION        |                                                                                                                                                                                                                                                                                                                                                                                                                                                                                                                                                                                                                                                                                              |
|----------|-------------|--------------------|----------------------------------------------------------------------------------------------------------------------------------------------------------------------------------------------------------------------------------------------------------------------------------------------------------------------------------------------------------------------------------------------------------------------------------------------------------------------------------------------------------------------------------------------------------------------------------------------------------------------------------------------------------------------------------------------|
|          |             | Property:          | Individual structures are no longer mapped. Otherwise, the Property appears similar to the 1899 map.                                                                                                                                                                                                                                                                                                                                                                                                                                                                                                                                                                                         |
| San Jose | 1953 – 1968 | <u>Adjoining</u> : | A large railroad yard has been added to the railroad north of<br>the Property, and additional tracks have been added<br>southward to the west of the Property, with a railroad station<br>in the location of present-day Diridon Station. Gas storage<br>tanks are labeled to the south of the Property. Gridded<br>streets have expanded to the west and north of the Property.<br>U.S. Highway 101 and California State Highway 17 are<br>labeled to the south and east of the Property. Larger<br>warehouse-style buildings have been constructed in the<br>greater vicinity. The San Jose Municipal Airport and<br>Interstate 880 have been constructed to the north of the<br>Property. |
|          |             | Property:          | The Property appears similar to the 1968 map.                                                                                                                                                                                                                                                                                                                                                                                                                                                                                                                                                                                                                                                |
| San Jose | 1973 – 1980 | <u>Adjoining</u> : | Interstate 280 has been constructed to the south of the Property. U.S. Highway 101 is now labeled as California State Highway 82. Additional warehouse-style buildings have been constructed in the greater vicinity.                                                                                                                                                                                                                                                                                                                                                                                                                                                                        |
|          |             | Property:          | The Property appears similar to the 1980 map.                                                                                                                                                                                                                                                                                                                                                                                                                                                                                                                                                                                                                                                |
| San Jose | 2012        | <u>Adjoining</u> : | California State Highway 87 has been realigned to intersect<br>with the large Interstate 280 interchange. The railroad yard<br>to the north of the Property is not depicted on the map. The<br>gas storage tanks are no longer depicted south of the<br>Property.                                                                                                                                                                                                                                                                                                                                                                                                                            |