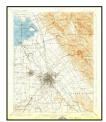

#### 2.3.1 Historical Topographic Maps

Historical USGS topographic maps were reviewed to determine if discernible changes in topography or improvements pertaining to the Property had been recorded. The following maps were provided through an EDR Historical Topographic Map Report, presented in Appendix C.

#### TABLE 2.3.1-1: Historical Topographic Maps

| QUAD     | YEAR        | DESCRIPTION                                                                                                                                                                               |  |
|----------|-------------|-------------------------------------------------------------------------------------------------------------------------------------------------------------------------------------------|--|
| San Jose | 1889 – 1899 | <u>Property</u> : The Property is located adjacent to a railroad and west of the Guadalupe River. Several structures are mapped on the relatively level Property.                         |  |
|          |             | Adjoining: The City of San Jose is developed with gridded streets. A track (Athletic or vehicular) is located to the southwest, and College Park is denoted to the north of the Property. |  |