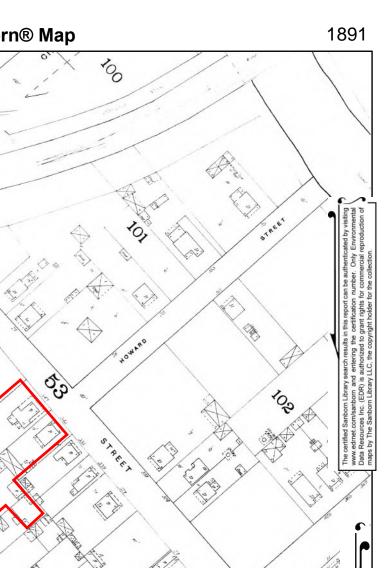

| TABLE 2.3.3-1: Sanborn Maps | born Maps |
|-----------------------------|-----------|
|-----------------------------|-----------|

| YEAR      | DESCRIPTION        |                                                                                                                                                                                                                                                               |  |
|-----------|--------------------|---------------------------------------------------------------------------------------------------------------------------------------------------------------------------------------------------------------------------------------------------------------|--|
|           | Property:          | Two dwellings and ten sheds, one of which is indicated as a fruit packing shed, are located on the Property.                                                                                                                                                  |  |
| 1884      | <u>Adjoining</u> : | The Property is bounded by Autumn Street to the northeast and Montgomery<br>Street to the southwest. The surrounding city blocks are occupied by<br>miscellaneous structures. The Southern Pacific Railroad is located to the<br>north of the Property.       |  |
| 1891      | Property:          | Two additional dwellings have been added to the northeast end of the Property. The city blocks have been divided into discrete lots.                                                                                                                          |  |
|           | <u>Adjoining</u> : | An industrial packing operation has been established to the north of the Property.                                                                                                                                                                            |  |
| 1915      | Property:          | Several of the smaller sheds are no longer present on the Property.                                                                                                                                                                                           |  |
|           | Adjoining:         | Additional fruit packing and canning companies have become established.                                                                                                                                                                                       |  |
| 1950      | Property:          | Two of the dwellings have been demolished and replaced with warehouses used for lumber storage.                                                                                                                                                               |  |
|           | <u>Adjoining</u> : | Several of the fruit canning companies have expanded their operations to replace formerly residential lots.                                                                                                                                                   |  |
|           | Property:          | One of the two remaining dwellings has been demolished and is now labeled<br>as a contractor's storage yard.                                                                                                                                                  |  |
| 1956-1966 | Adjoining:         | Several of the fruit canning companies have expanded their operations to replace formerly residential lots. The former fruit packing company to the west of the Property consisting of reinforced concrete and wooden beams is now labeled as a manufacturer. |  |