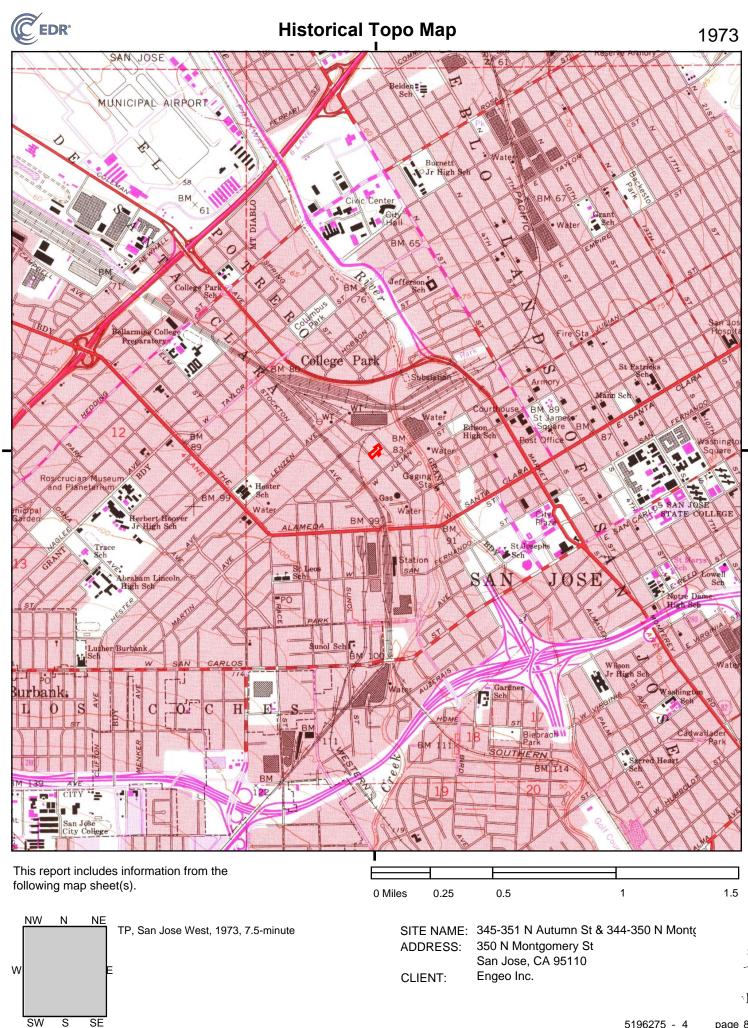

#### 2.3.1 Historical Topographic Maps

Historical USGS topographic maps were reviewed to determine if discernible changes in topography or improvements pertaining to the Property had been recorded. The following maps were provided through an EDR Historical Topographic Map Report, presented in Appendix C.

| QUAD     | YEAR        | DESCRIPTION        |                                                                                                                                                                                                                                                                                                                                                                                                                                                                                                                                                                                                                                                                                              |
|----------|-------------|--------------------|----------------------------------------------------------------------------------------------------------------------------------------------------------------------------------------------------------------------------------------------------------------------------------------------------------------------------------------------------------------------------------------------------------------------------------------------------------------------------------------------------------------------------------------------------------------------------------------------------------------------------------------------------------------------------------------------|
|          |             | Property:          | Individual structures are no longer mapped. Otherwise, the Property appears similar to the 1899 map.                                                                                                                                                                                                                                                                                                                                                                                                                                                                                                                                                                                         |
| San Jose | 1953 – 1968 | <u>Adjoining</u> : | A large railroad yard has been added to the railroad north of<br>the Property, and additional tracks have been added<br>southward to the west of the Property, with a railroad station<br>in the location of present-day Diridon Station. Gas storage<br>tanks are labeled to the south of the Property. Gridded<br>streets have expanded to the west and north of the Property.<br>U.S. Highway 101 and California State Highway 17 are<br>labeled to the south and east of the Property. Larger<br>warehouse-style buildings have been constructed in the<br>greater vicinity. The San Jose Municipal Airport and<br>Interstate 880 have been constructed to the north of the<br>Property. |
|          |             | Property:          | The Property appears similar to the 1968 map.                                                                                                                                                                                                                                                                                                                                                                                                                                                                                                                                                                                                                                                |
| San Jose | 1973 – 1980 | <u>Adjoining</u> : | Interstate 280 has been constructed to the south of the Property. U.S. Highway 101 is now labeled as California State Highway 82. Additional warehouse-style buildings have been constructed in the greater vicinity.                                                                                                                                                                                                                                                                                                                                                                                                                                                                        |
|          |             | Property:          | The Property appears similar to the 1980 map.                                                                                                                                                                                                                                                                                                                                                                                                                                                                                                                                                                                                                                                |
| San Jose | 2012        | <u>Adjoining</u> : | California State Highway 87 has been realigned to intersect<br>with the large Interstate 280 interchange. The railroad yard<br>to the north of the Property is not depicted on the map. The<br>gas storage tanks are no longer depicted south of the<br>Property.                                                                                                                                                                                                                                                                                                                                                                                                                            |