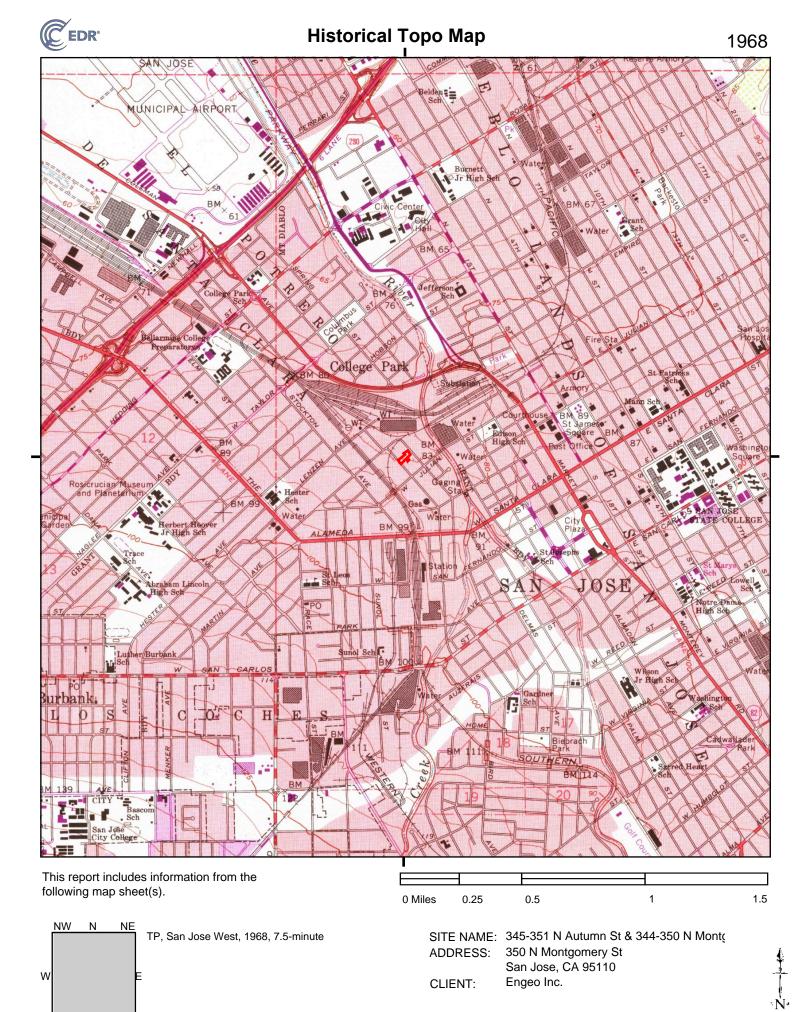

#### 2.3.1 Historical Topographic Maps

Historical USGS topographic maps were reviewed to determine if discernible changes in topography or improvements pertaining to the Property had been recorded. The following maps were provided through an EDR Historical Topographic Map Report, presented in Appendix C.

| QUAD     | YEAR        | DESCRIPTION        |                                                                                                                                                                                                                                                                                                                                                                                                                                                                                                                                                                                                                                                                                              |
|----------|-------------|--------------------|----------------------------------------------------------------------------------------------------------------------------------------------------------------------------------------------------------------------------------------------------------------------------------------------------------------------------------------------------------------------------------------------------------------------------------------------------------------------------------------------------------------------------------------------------------------------------------------------------------------------------------------------------------------------------------------------|
|          |             | Property:          | Individual structures are no longer mapped. Otherwise, the Property appears similar to the 1899 map.                                                                                                                                                                                                                                                                                                                                                                                                                                                                                                                                                                                         |
| San Jose | 1953 – 1968 | <u>Adjoining</u> : | A large railroad yard has been added to the railroad north of<br>the Property, and additional tracks have been added<br>southward to the west of the Property, with a railroad station<br>in the location of present-day Diridon Station. Gas storage<br>tanks are labeled to the south of the Property. Gridded<br>streets have expanded to the west and north of the Property.<br>U.S. Highway 101 and California State Highway 17 are<br>labeled to the south and east of the Property. Larger<br>warehouse-style buildings have been constructed in the<br>greater vicinity. The San Jose Municipal Airport and<br>Interstate 880 have been constructed to the north of the<br>Property. |
|          |             | Property:          | The Property appears similar to the 1968 map.                                                                                                                                                                                                                                                                                                                                                                                                                                                                                                                                                                                                                                                |
| San Jose | 1973 – 1980 | <u>Adjoining</u> : | Interstate 280 has been constructed to the south of the Property. U.S. Highway 101 is now labeled as California State Highway 82. Additional warehouse-style buildings have been constructed in the greater vicinity.                                                                                                                                                                                                                                                                                                                                                                                                                                                                        |
|          |             | Property:          | The Property appears similar to the 1980 map.                                                                                                                                                                                                                                                                                                                                                                                                                                                                                                                                                                                                                                                |
| San Jose | 2012        | <u>Adjoining</u> : | California State Highway 87 has been realigned to intersect<br>with the large Interstate 280 interchange. The railroad yard<br>to the north of the Property is not depicted on the map. The<br>gas storage tanks are no longer depicted south of the<br>Property.                                                                                                                                                                                                                                                                                                                                                                                                                            |