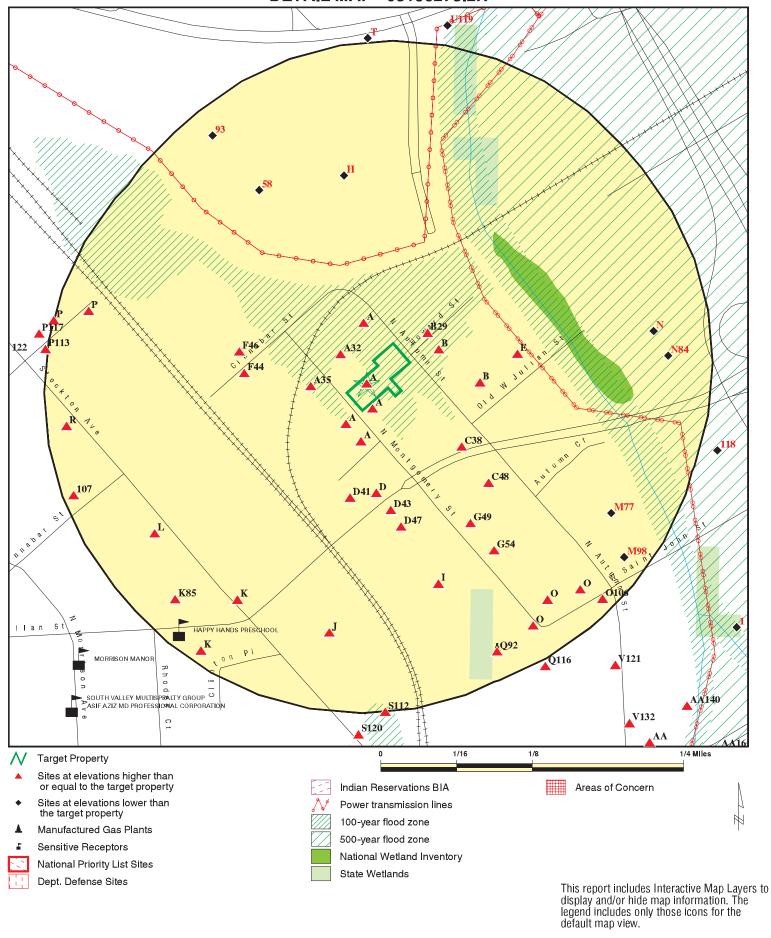

# **EXECUTIVE SUMMARY**

ENGEO conducted a phase I environmental site assessment for the property located at 345 and 351 North Autumn Street and 344 and 350 North Montgomery Street in San Jose, California (Property) (Figures 1 and 3). The Property is approximately 0.7 acres in area and is identified by Assessor's Parcel Numbers (APNs) 259-25-031, 259-25-022, 259-25-016, and 259-25-028 (Figure 3).

## 1.1 SITE LOCATION AND DESCRIPTION

ENGEO conducted a phase I environmental site assessment for the Property located at 345 and 351 Autumn Street and 344 and 350 North Montgomery Street in San Jose, California (Figures 1 and 3). The approximately 0.7-acre Property is identified as APNs 259-25-031, 259-25-022, 259-25-016, and 259-25-028 (Figure 3).

# 1.3 SITE AND VICINITY CHARACTERISTICS

According to published topographic maps, the Property ranges in elevation from approximately 83 feet above mean sea level (msl) at the eastern boundary to approximately 85 feet above msl at the western boundary. Review of the Geologic Map of the Cupertino and San Jose West Quadrangles (Dibblee, 2007) found that the Property is underlain by the following two formations: silty clay and organic clay, fossiliferous; and alluvial sand, silt, and clay.