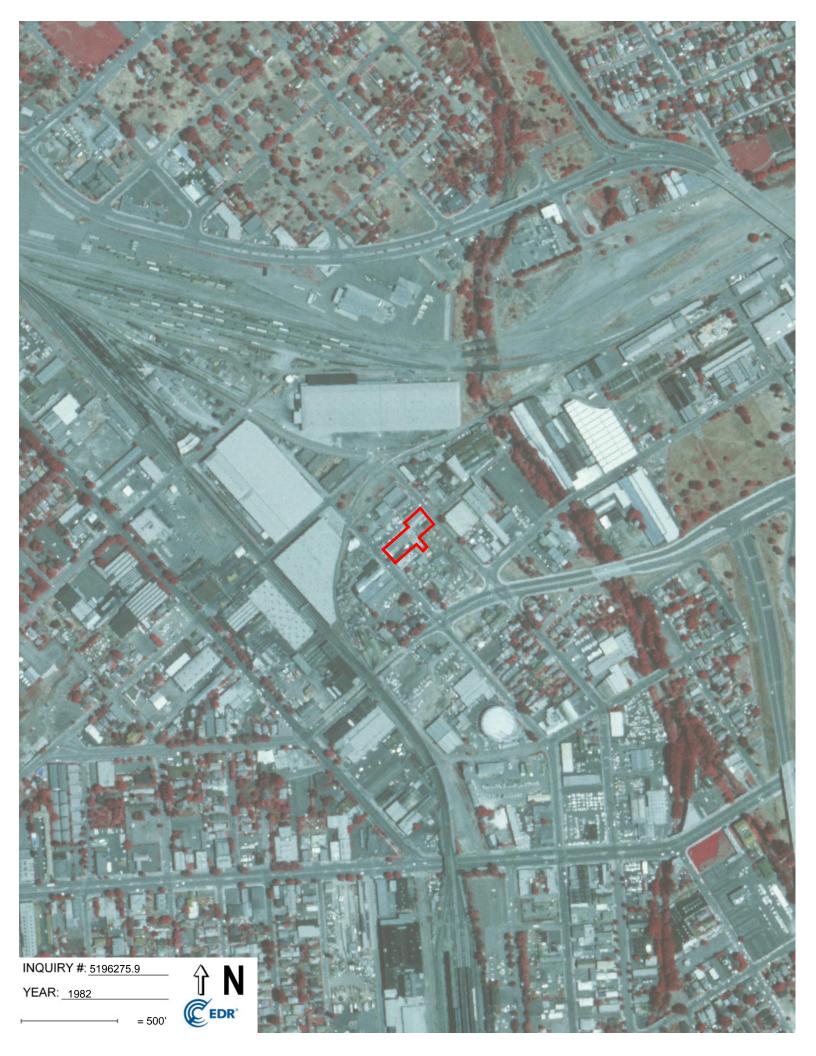

| YEAR        | DESCRIPTION                                                                                                                                                                                                                                                                                                                               |  |  |
|-------------|-------------------------------------------------------------------------------------------------------------------------------------------------------------------------------------------------------------------------------------------------------------------------------------------------------------------------------------------|--|--|
|             | <u>Property</u> : Several structures and some vegetation are visible on the Property.                                                                                                                                                                                                                                                     |  |  |
| 1939        | Adjoining: The Property appears to be located in a mixed-use commercial/industrial/residential area. A large railroad yard is visible to the north of the Property. Tracks extend from the yard southward to the west of the Property. A creek is evident east of the Property. Two large tanks are visible to the south of the Property. |  |  |
|             | <u>Property</u> : Property conditions appear similar to the 1939 photograph.                                                                                                                                                                                                                                                              |  |  |
| 1948 – 1950 | Adjoining: An increasing number of warehouse-style buildings are visible in the greater vicinity of the Property.                                                                                                                                                                                                                         |  |  |
| 1963 – 1982 | <u>Property</u> : Property conditions appear similar to the 1950 photograph.                                                                                                                                                                                                                                                              |  |  |
|             | Adjoining: A highway has been constructed to the north of the railroad yard.                                                                                                                                                                                                                                                              |  |  |