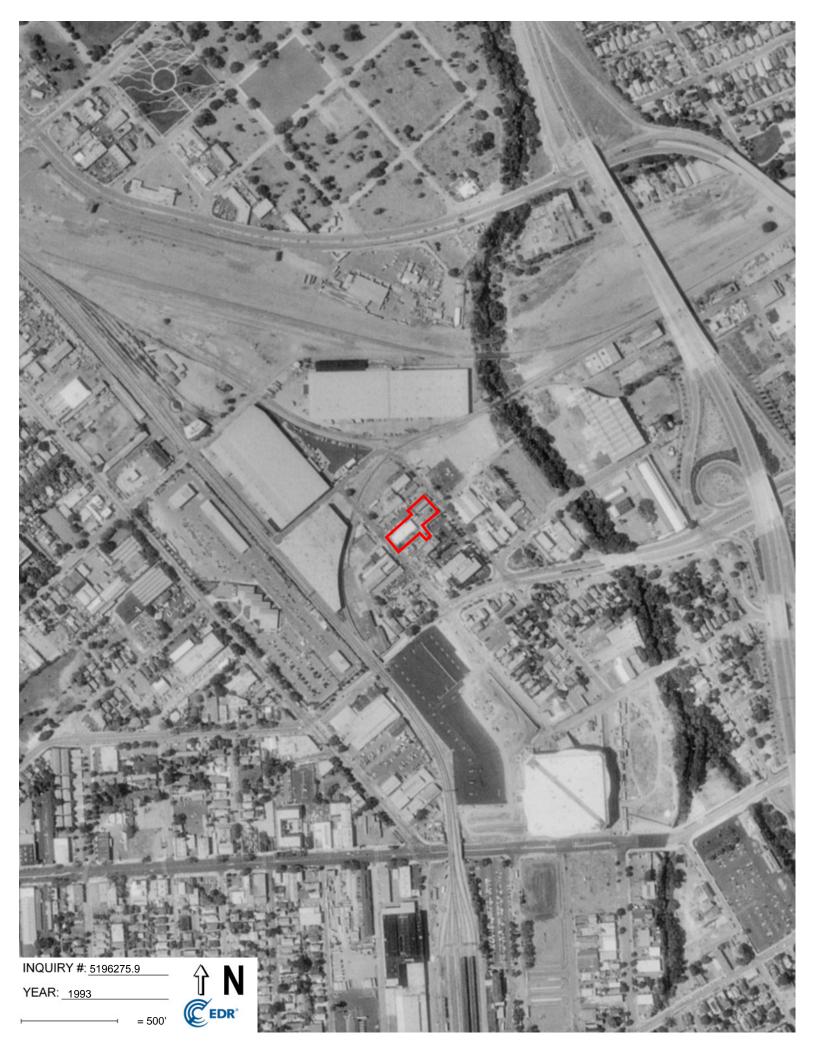

| YEAR        | DESCRIPTION                                                                                                                                                                                                                                                                                                                               |  |  |
|-------------|-------------------------------------------------------------------------------------------------------------------------------------------------------------------------------------------------------------------------------------------------------------------------------------------------------------------------------------------|--|--|
|             | <u>Property</u> : Several structures and some vegetation are visible on the Property.                                                                                                                                                                                                                                                     |  |  |
| 1939        | Adjoining: The Property appears to be located in a mixed-use commercial/industrial/residential area. A large railroad yard is visible to the north of the Property. Tracks extend from the yard southward to the west of the Property. A creek is evident east of the Property. Two large tanks are visible to the south of the Property. |  |  |
|             | <u>Property</u> : Property conditions appear similar to the 1939 photograph.                                                                                                                                                                                                                                                              |  |  |
| 1948 – 1950 | Adjoining: An increasing number of warehouse-style buildings are visible in the greater vicinity of the Property.                                                                                                                                                                                                                         |  |  |
| 1963 – 1982 | <u>Property</u> : Property conditions appear similar to the 1950 photograph.                                                                                                                                                                                                                                                              |  |  |
|             | Adjoining: A highway has been constructed to the north of the railroad yard.                                                                                                                                                                                                                                                              |  |  |