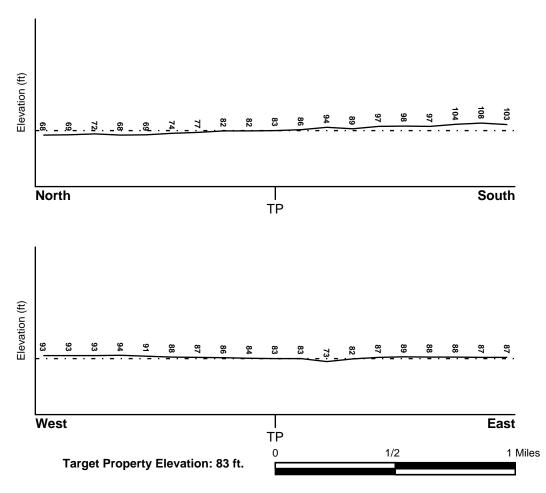

# 1.3 SITE AND VICINITY CHARACTERISTICS

According to published topographic maps, the Property ranges in elevation from approximately 83 feet above mean sea level (msl) at the eastern boundary to approximately 85 feet above msl at the western boundary. Review of the Geologic Map of the Cupertino and San Jose West Quadrangles (Dibblee, 2007) found that the Property is underlain by the following two formations: silty clay and organic clay, fossiliferous; and alluvial sand, silt, and clay.

Geocheck – The Physical Setting Source Summary of the Environmental Resources Data report (Appendix A) indicated one Federal United States Geological Survey (USGS) well located within 1 mile of the Property. Well Number USGS40000182252 is mapped approximately ¼ - ½-mile southeast of the Property. No groundwater level measurements are reported for this well.

We reviewed the Department of Water Resources On-line Water Data Library for depth to water in the vicinity of the site. No wells exhibiting groundwater level data were identified within 1 mile of the Property.

We reviewed EnviroStor, a website maintained by the State of California, Department of Toxic Substances Control, and GeoTracker, a website maintained by the State of California, Water Resources Control Board, for nearby facilities with records that include depth to groundwater measurements. The Property is a closed Spills, Leaks, Investigations, and Cleanups (SLIC) case. Numerous wells at the Property were monitored between 1990 and 2007. Groundwater elevations

fluctuated significantly during this time, ranging from approximately 5 feet to 50 feet below the ground surface. Groundwater flow direction has also varied significantly with time.

The site-specific depth to groundwater and direction of groundwater flow was not determined as part of this assessment. Fluctuations in groundwater levels may occur seasonally and over a period of years due to variations in precipitation, temperature, irrigation and other factors.