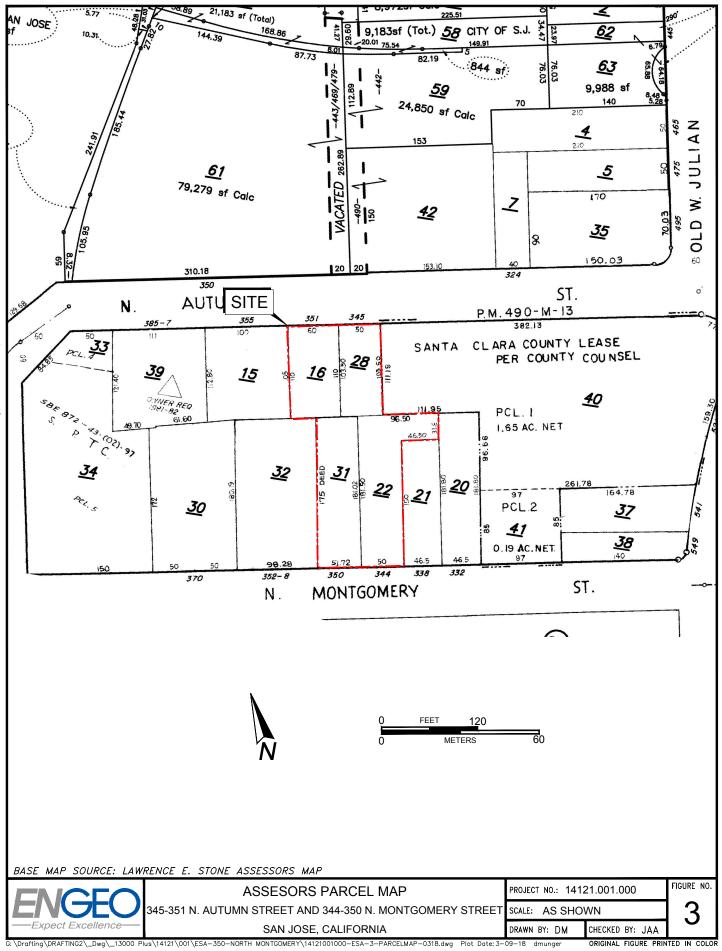

# **EXECUTIVE SUMMARY**

ENGEO conducted a phase I environmental site assessment for the property located at 345 and 351 North Autumn Street and 344 and 350 North Montgomery Street in San Jose, California (Property) (Figures 1 and 3). The Property is approximately 0.7 acres in area and is identified by Assessor's Parcel Numbers (APNs) 259-25-031, 259-25-022, 259-25-016, and 259-25-028 (Figure 3).

## 1.1 SITE LOCATION AND DESCRIPTION

ENGEO conducted a phase I environmental site assessment for the Property located at 345 and 351 Autumn Street and 344 and 350 North Montgomery Street in San Jose, California (Figures 1 and 3). The approximately 0.7-acre Property is identified as APNs 259-25-031, 259-25-022, 259-25-016, and 259-25-028 (Figure 3).