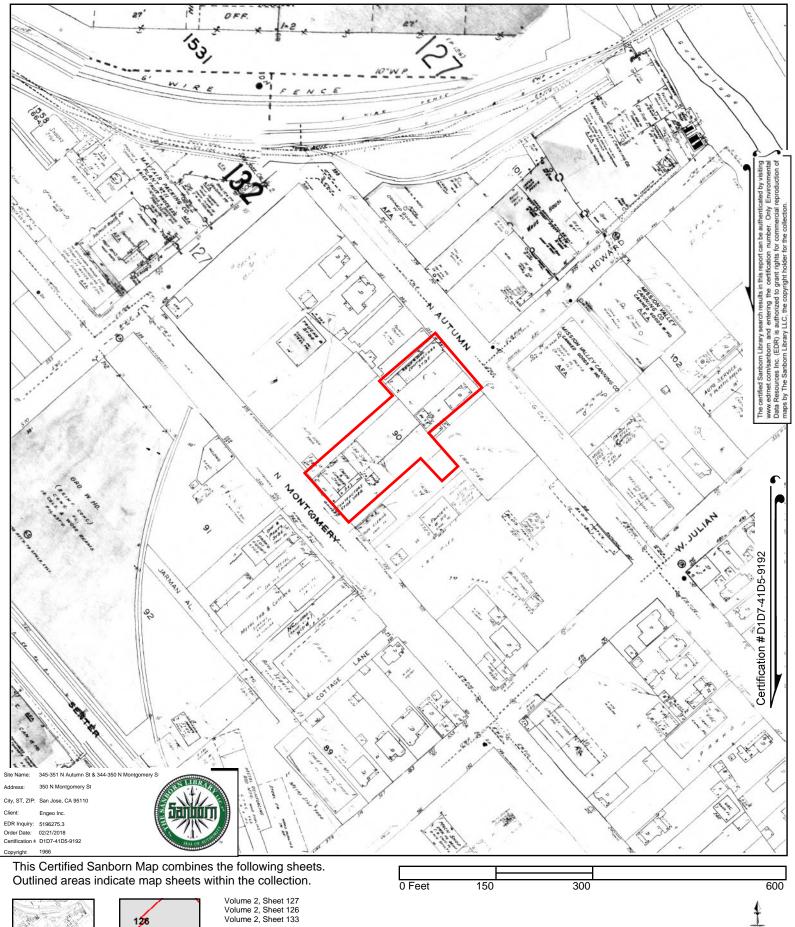

# **EXECUTIVE SUMMARY**

ENGEO conducted a phase I environmental site assessment for the property located at 345 and 351 North Autumn Street and 344 and 350 North Montgomery Street in San Jose, California (Property) (Figures 1 and 3). The Property is approximately 0.7 acres in area and is identified by Assessor's Parcel Numbers (APNs) 259-25-031, 259-25-022, 259-25-016, and 259-25-028 (Figure 3).

## 1.1 SITE LOCATION AND DESCRIPTION

ENGEO conducted a phase I environmental site assessment for the Property located at 345 and 351 Autumn Street and 344 and 350 North Montgomery Street in San Jose, California (Figures 1 and 3). The approximately 0.7-acre Property is identified as APNs 259-25-031, 259-25-022, 259-25-016, and 259-25-028 (Figure 3).

The Property is bound by North Montgomery Street to the west, North Autumn Street to the east, and commercial/industrial developments to the north and south. The Property is located in a mixed-use area of San Jose that includes primarily commercial and light-industrial businesses. Railroad tracks are located to the north of the Property, and the SAP Center sports arena and associated parking facilities are located to the south of the Property.